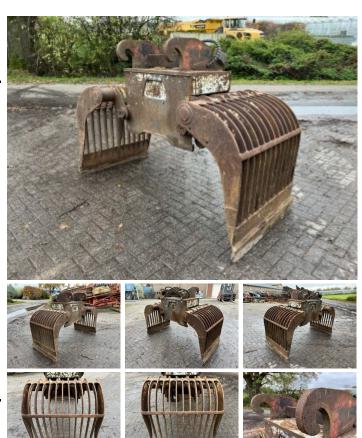

## **Sorting Grapple**

€ 3.500özel

Referans numaras? 362

## **Algemeen**

Aç?klama

Tür Sorting Grapple 13-15 Ton Yer Veldhoven, Netherlands

Available at Boss

Machinery! This - Sorting Grapple 13-15 Ton Bucket from 0 has an engine power of - kW and counts 0 operational hours. The total weight of this - Sorting Grapple 13-15 Ton is - kg and the dimensions are 2.20 x 1.00 x 1.50. Furthermore, this

1.00 x 1.50. Furthermore, this Sorting Grapple 13-15 Ton is equipped with . Do you want more information or do you want to try the - Sorting Grapple 13-15 Ton at our yard? Please let us know.

## Maten / Gewichten

Boyutlar U\*G\*Y 2.20 x 1.00 x 1.50