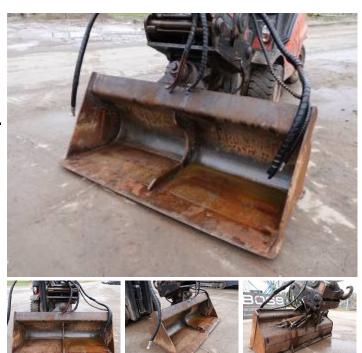

## OilQuick 70/55 Quick Coupler & Bucket

Y?1 **2009**Referans numaras? **\_424\_** 

Aç?klama

Tür 70/55

Yer Veldhoven, Netherlands

Certificaat CE Chassis nummer 3576

Available at Boss

Machinery! This OilQuick 70/55 Bucket from 2009 has an engine power of - kW and counts 0 operational hours. The total weight of this OilQuick 70/55 is - kg and the dimensions are 1.55 x

2.00 x 1.50. Furthermore, this 70/55 is equipped with . The OilQuick Bucket also has a CE marking. Do you want more information or do you want to try the OilQuick

70/55 at our yard? Please let

us know.