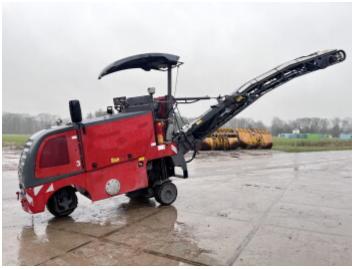

#### **Algemeen**

Aç?klama

Tür W50DC

Yer Veldhoven, Netherlands

Certificaat CE + EPA Chassis nummer 0905.0624

Available at Boss

Machinery! This Wirtgen W50DC Soil Stabilizor from 2012 has an engine power of 92 kW and counts 2570 operational hours. The total weight of this Wirtgen

weight of this Wirtgen W50DC is 7300 kg and the dimensions are 7.90 x 1.75 x 2.65. Furthermore, this

W50DC is equipped with Beacon, Backup alarm. The Wirtgen Soil Stabilizor also has a CE + EPA marking. Do you want more information or do you want to try the Wirtgen W50DC at our yard?

### Maten / Gewichten

Boyutlar U\*G\*Y 7.90 x 1.75 x 2.65

A??rl?k 7300