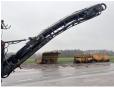

#### **Algemeen**

Aç?klama

Tür W50DC

Yer Veldhoven, Netherlands

Certificaat CE + EPA Chassis nummer 0905.0624

Available at Boss

Machinery! This Wirtgen W50DC Soil Stabilizor from 2012 has an engine power of 92 kW and counts 2570 operational hours. The total weight of this Wirtgen

weight of this Wirtgen W50DC is 7300 kg and the dimensions are 7.90 x 1.75 x 2.65. Furthermore, this

W50DC is equipped with Beacon, Backup alarm. The Wirtgen Soil Stabilizor also has a CE + EPA marking. Do you want more information or do you want to try the Wirtgen W50DC at our yard?