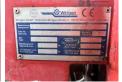

#### **Algemeen**

Aç?klama

Tür W50DC

Yer Veldhoven, Netherlands

Certificaat CE + EPA Chassis nummer 0905.0624

Available at Boss

Machinery! This Wirtgen W50DC Soil Stabilizor from 2012 has an engine power of 92 kW and counts 2570 operational hours. The total weight of this Wirtgen

weight of this Wirtgen W50DC is 7300 kg and the dimensions are 7.90 x 1.75 x 2.65. Furthermore, this

W50DC is equipped with Beacon, Backup alarm. The Wirtgen Soil Stabilizor also has a CE + EPA marking. Do you want more information or do you want to try the Wirtgen W50DC at our yard?