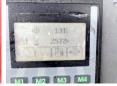

r Veldhoven, Netherlands

Certificaat CE + EPA Chassis nummer 0905.0624

Available at Boss

Machinery! This Wirtgen W50DC Soil Stabilizor from 2012 has an engine power of 92 kW and counts 2570 operational hours. The total weight of this Wirtgen

weight of this Wirtgen W50DC is 7300 kg and the dimensions are 7.90 x 1.75 x 2.65. Furthermore, this

W50DC is equipped with Beacon, Backup alarm. The Wirtgen Soil Stabilizor also has a CE + EPA marking. Do you want more information or do you want to try the Wirtgen W50DC at our yard?

Please let us know.

### Maten / Gewichten

Boyutlar U\*G\*Y 7.90 x 1.75 x 2.65

A??rl?k 7300

#### **Motor informatie**

Motor markas? Deutz

Engine model TCD 2012 L04 2V

KW cinsinden kapasite 9

#### **Opties**

Beacon

Backup alarm