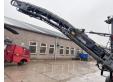

#### **Algemeen**

Aç?klama

Tür W50DC

Yer Veldhoven, Netherlands

Certificaat CE + EPA Chassis nummer 0905.0624

Available at Boss

Machinery! This Wirtgen W50DC Soil Stabilizor from 2012 has an engine power of 92 kW and counts 2570 operational hours. The total weight of this Wirtgen

weight of this Wirtgen W50DC is 7300 kg and the dimensions are 7.90 x 1.75 x 2.65. Furthermore, this

W50DC is equipped with Beacon, Backup alarm. The Wirtgen Soil Stabilizor also has a CE + EPA marking. Do you want more information or do you want to try the Wirtgen W50DC at our yard?