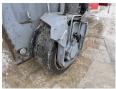

#### **Algemeen**

Aç?klama

Tür W50DC

Yer Veldhoven, Netherlands

Certificaat CE + EPA Chassis nummer 0905.0624

Available at Boss

Machinery! This Wirtgen W50DC Soil Stabilizor from 2012 has an engine power of 92 kW and counts 2570 operational hours. The total weight of this Wirtgen