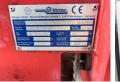

## Algemeen

Tür Yer Certificaat Chassis nummer

W50DC Veldhoven, Netherlands CE + EPA0905.0626 Available at Boss Machinery! This Wirtgen W50DC Soil Stabilizor from 2012 has an engine power of 92 kW and counts 6505 operational hours. . The total weight of this Wirtgen W50DC is 7300 kg and the dimensions are 7.90 x 1.75 x 2.65. Furthermore, this W50DC is equipped with Backup alarm, Beacon. The Wirtgen Soil Stabilizor also has a CE + EPA marking. Do you want more information or do you want to try the Wirtgen W50DC at our yard? Please let us know.

TCD 2012 L04 2V

7.90 x 1.75 x 2.65

7300

Deutz

92

A??rl?k

Boyutlar U\*G\*Y

Motor markas?