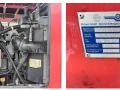

## Algemeen

Tür Yer Certificaat Chassis nummer

W50DC Veldhoven, Netherlands CE + EPA0905.0626 Available at Boss Machinery! This Wirtgen W50DC Soil Stabilizor from 2012 has an engine power of 92 kW and counts 6505 operational hours. . The total weight of this Wirtgen W50DC is 7300 kg and the dimensions are 7.90 x 1.75 x 2.65. Furthermore, this W50DC is equipped with Backup alarm, Beacon. The Wirtgen Soil Stabilizor also has a CE + EPA marking. Do you want more information or do you want to try the Wirtgen W50DC at our yard? Please let us know.

TCD 2012 L04 2V

7.90 x 1.75 x 2.65

7300

Deutz

92

A??rl?k

Boyutlar U\*G\*Y

Motor markas?