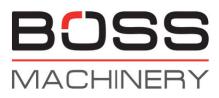

## Algemeen

Tür Yer Certificaat Chassis nummer

W50DC Veldhoven, Netherlands CE + EPA0905.0626 Available at Boss Machinery! This Wirtgen W50DC Soil Stabilizor from 2012 has an engine power of 92 kW and counts 6505 operational hours. . The total weight of this Wirtgen W50DC is 7300 kg and the dimensions are 7.90 x 1.75 x 2.65. Furthermore, this W50DC is equipped with Backup alarm, Beacon. The Wirtgen Soil Stabilizor also has a CE + EPA marking. Do you want more information or do you want to try the Wirtgen W50DC at our yard? Please let us know.