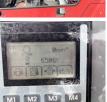

## € 34.500özel

Y?l Referans numaras? Hours 2012 BM005657 6.505

## Algemeen

Tür Yer Certificaat Chassis nummer

W50DC Veldhoven, Netherlands CE + EPA0905.0626 Available at Boss Machinery! This Wirtgen W50DC Soil Stabilizor from 2012 has an engine power of 92 kW and counts 6505 operational hours. . The total weight of this Wirtgen W50DC is 7300 kg and the dimensions are 7.90 x 1.75 x 2.65. Furthermore, this W50DC is equipped with Backup alarm, Beacon. The Wirtgen Soil Stabilizor also has a CE + EPA marking. Do you want more information or do you want to try the Wirtgen W50DC at our yard? Please let us know.