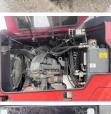

## Algemeen

Tür Yer Certificaat Chassis nummer

W50DC Veldhoven, Netherlands CE + EPA0905.0626 Available at Boss Machinery! This Wirtgen W50DC Soil Stabilizor from 2012 has an engine power of 92 kW and counts 6505 operational hours. . The total weight of this Wirtgen W50DC is 7300 kg and the dimensions are 7.90 x 1.75 x 2.65. Furthermore, this W50DC is equipped with Backup alarm, Beacon. The Wirtgen Soil Stabilizor also has a CE + EPA marking. Do you want more information or do you want to try the Wirtgen W50DC at our yard? Please let us know.

TCD 2012 L04 2V

7.90 x 1.75 x 2.65

7300

Deutz

92

A??rl?k

Boyutlar U\*G\*Y

Motor markas?