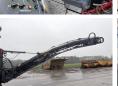

## Algemeen

Tür Yer Certificaat Chassis nummer

W50DC Veldhoven, Netherlands CE + EPA0905.0626 Available at Boss Machinery! This Wirtgen W50DC Soil Stabilizor from 2012 has an engine power of 92 kW and counts 6505 operational hours. . The total weight of this Wirtgen W50DC is 7300 kg and the dimensions are 7.90 x 1.75 x 2.65. Furthermore, this W50DC is equipped with Backup alarm, Beacon. The Wirtgen Soil Stabilizor also has a CE + EPA marking. Do you want more information or do you want to try the Wirtgen W50DC at our yard? Please let us know.