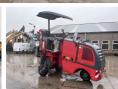

## Algemeen

Tür Yer Certificaat Chassis nummer

W50DC Veldhoven, Netherlands CE + EPA0905.0626 Available at Boss Machinery! This Wirtgen W50DC Soil Stabilizor from 2012 has an engine power of 92 kW and counts 6505 operational hours. . The total weight of this Wirtgen W50DC is 7300 kg and the dimensions are 7.90 x 1.75 x 2.65. Furthermore, this W50DC is equipped with Backup alarm, Beacon. The Wirtgen Soil Stabilizor also has a CE + EPA marking. Do you want more information or do you want to try the Wirtgen W50DC at our yard? Please let us know.