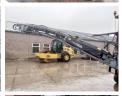

## Algemeen

Tür Yer Certificaat Chassis nummer

W50DC Veldhoven, Netherlands CE + EPA0905.0626 Available at Boss Machinery! This Wirtgen W50DC Soil Stabilizor from 2012 has an engine power of 92 kW and counts 6505 operational hours. . The total weight of this Wirtgen W50DC is 7300 kg and the dimensions are 7.90 x 1.75 x 2.65. Furthermore, this W50DC is equipped with Backup alarm, Beacon. The Wirtgen Soil Stabilizor also has a CE + EPA marking. Do you want more information or do you want to try the Wirtgen W50DC at our yard? Please let us know.