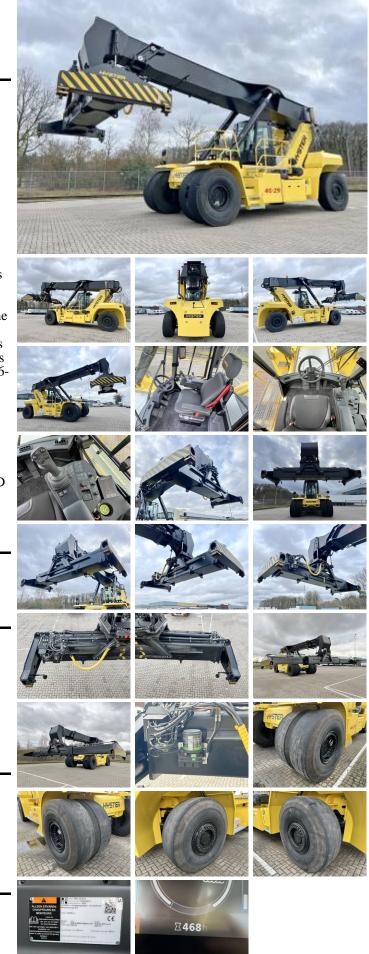

# Hyster **RS46-29XD**

Y?l Referans numaras? Hours 2023 BM005692 468

# Algemeen

Tür Yer First owner Dutch vehicle Certificaat Chassis nummer RS46-29XD Veldhoven, Netherlands

Aç?klama

CE F222E02033X Available at Boss Machinery! This Hyster RS46-29XD Reachstacker from 2023 has an engine power of 240 kW and counts 468 operational hours. Always worked in The Netherlands. Bought from the first owner. The total weight of this Hyster RS46-29XD is 66740 kg and the dimensions are -. Furthermore, this RS46-29XD is equipped with Klima, Camera, Ekstra hidrolik i?levi, Merkezi ya?lama. The Hyster Reachstacker also has a CE marking. Do you want more information or do you want to try the Hyster RS46-29XD at our yard? Please let us know.

#### Motor informatie

Motor markas? Engine model Silindirler Turbo KW cinsinden kapasite Daimler Mercedes Benz OM470LA 6 240

66740

## Banden / Rupsen

100% 100% 100% 100% 100% 100% 18.00-25 Continental Contiterminal 18.00-25 Continental Contiterminal

## **Opties**

Klima Camera Ekstra hidrolik i?levi Merkezi ya?lama