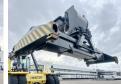

#### **Algemeen**

Tür RS46-29XD

Yer Veldhoven, Netherlands

First owner Dutch vehicle

Aç?klama

Certificaat CE

Chassis nummer F222E02035X

Available at Boss Machinery! This Hyster RS46-29XD Reachstacker from 2023 has an engine power of 240 kW and counts 673 operational hours. Always worked in The Netherlands. Bought from the first owner. The total weight

of this Hyster RS46-29XD is 66740 kg and the dimensions are -. Furthermore, this RS46-

29XD is equipped with Camera, Klima, Ekstra hidrolik i?levi, Merkezi ya?lama. The Hyster Reachstacker also has a CE marking. Do you want more information or do you want to try the Hyster RS46-29XD at our yard? Please let us