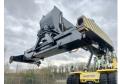

#### **Algemeen**

Tür RS46-29XD

Yer Veldhoven, Netherlands

First owner Dutch vehicle

Aç?klama

Certificaat CE

Chassis nummer F222E02035X

Available at Boss Machinery! This Hyster RS46-29XD Reachstacker from 2023 has an engine power of 240 kW and counts 673 operational hours. Always worked in The Netherlands. Bought from the first owner. The total weight

of this Hyster RS46-29XD is 66740 kg and the dimensions are -. Furthermore, this RS46-

29XD is equipped with Camera, Klima, Ekstra hidrolik i?levi, Merkezi ya?lama. The Hyster Reachstacker also has a CE marking. Do you want more information or do you want to try the Hyster RS46-29XD at our yard? Please let us