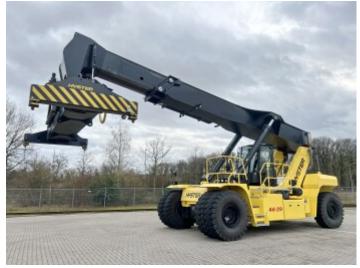

#### **Algemeen**

Tür RS46-29XD

Yer Veldhoven, Netherlands

First owner Dutch vehicle

Aç?klama

Certificaat CE

Chassis nummer F222E02035X

Available at Boss Machinery! This Hyster RS46-29XD Reachstacker from 2023 has an engine power of 240 kW and counts 673 operational hours. Always worked in The Netherlands. Bought from the first owner. The total weight

of this Hyster RS46-29XD is 66740 kg and the dimensions are -. Furthermore, this RS46-

29XD is equipped with Camera, Klima, Ekstra hidrolik i?levi, Merkezi ya?lama. The Hyster Reachstacker also has a CE marking. Do you want more information or do you want to try the Hyster RS46-29XD at our yard? Please let us