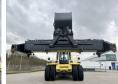

#### **Algemeen**

Tür RS46-29XD

Yer Veldhoven, Netherlands

First owner Dutch vehicle

Aç?klama

Certificaat CE

Chassis nummer F222E02035X

Available at Boss Machinery! This Hyster RS46-29XD Reachstacker from 2023 has an engine power of 240 kW and counts 673 operational hours. Always worked in The Netherlands. Bought from the first owner. The total weight

of this Hyster RS46-29XD is 66740 kg and the dimensions are -. Furthermore, this RS46-

29XD is equipped with Camera, Klima, Ekstra hidrolik i?levi, Merkezi ya?lama. The Hyster Reachstacker also has a CE marking. Do you want more information or do you want to try the Hyster RS46-29XD at our yard? Please let us