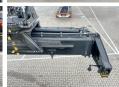

#### **Algemeen**

Tür RS46-29XD

Yer Veldhoven, Netherlands

First owner Dutch vehicle

Aç?klama

Certificaat CE

Chassis nummer F222E02035X

Available at Boss Machinery! This Hyster RS46-29XD Reachstacker from 2023 has an engine power of 240 kW and counts 673 operational hours. Always worked in The Netherlands. Bought from the first owner. The total weight

of this Hyster RS46-29XD is 66740 kg and the dimensions are -. Furthermore, this RS46-

29XD is equipped with Camera, Klima, Ekstra hidrolik i?levi, Merkezi ya?lama. The Hyster Reachstacker also has a CE marking. Do you want more information or do you want to try the Hyster RS46-29XD at our yard? Please let us