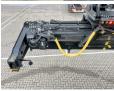

#### **Algemeen**

Tür RS46-29XD

Yer Veldhoven, Netherlands

First owner Dutch vehicle

Aç?klama

Certificaat CE

Chassis nummer F222E02035X

Available at Boss Machinery! This Hyster RS46-29XD Reachstacker from 2023 has an engine power of 240 kW and counts 673 operational hours. Always worked in The Netherlands. Bought from the first owner. The total weight

of this Hyster RS46-29XD is 66740 kg and the dimensions are -. Furthermore, this RS46-

29XD is equipped with Camera, Klima, Ekstra hidrolik i?levi, Merkezi ya?lama. The Hyster Reachstacker also has a CE marking. Do you want more information or do you want to try the Hyster RS46-29XD at our yard? Please let us