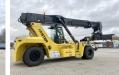

#### **Algemeen**

Tür RS46-29XD

Yer Veldhoven, Netherlands

First owner Dutch vehicle

Aç?klama

Certificaat CE

Chassis nummer F222E02035X

Available at Boss Machinery! This Hyster RS46-29XD Reachstacker from 2023 has an engine power of 240 kW and counts 673 operational hours. Always worked in The Netherlands. Bought from the first owner. The total weight

of this Hyster RS46-29XD is 66740 kg and the dimensions are -. Furthermore, this RS46-

29XD is equipped with Camera, Klima, Ekstra hidrolik i?levi, Merkezi ya?lama. The Hyster Reachstacker also has a CE marking. Do you want more information or do you want to try the Hyster RS46-29XD at our yard? Please let us