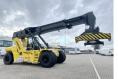

#### **Algemeen**

Tür RS46-29XD

Yer Veldhoven, Netherlands

First owner Dutch vehicle

Aç?klama

Certificaat CE

Chassis nummer F222E02035X

Available at Boss Machinery! This Hyster RS46-29XD Reachstacker from 2023 has an engine power of 240 kW and counts 673 operational hours. Always worked in The Netherlands. Bought from the first owner. The total weight

of this Hyster RS46-29XD is 66740 kg and the dimensions are -. Furthermore, this RS46-

29XD is equipped with Camera, Klima, Ekstra hidrolik i?levi, Merkezi ya?lama. The Hyster Reachstacker also has a CE marking. Do you want more information or do you want to try the Hyster RS46-29XD at our yard? Please let us