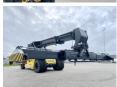

#### **Algemeen**

Tür RS46-29XD

Yer Veldhoven, Netherlands

First owner Dutch vehicle

Aç?klama

Certificaat CE

Chassis nummer F222E02035X

Available at Boss Machinery! This Hyster RS46-29XD Reachstacker from 2023 has an engine power of 240 kW and counts 673 operational hours. Always worked in The Netherlands. Bought from the first owner. The total weight

of this Hyster RS46-29XD is 66740 kg and the dimensions are -. Furthermore, this RS46-

29XD is equipped with Camera, Klima, Ekstra hidrolik i?levi, Merkezi ya?lama. The Hyster Reachstacker also has a CE marking. Do you want more information or do you want to try the Hyster RS46-29XD at our yard? Please let us