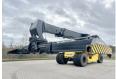

#### **Algemeen**

Tür RS46-29XD

Yer Veldhoven, Netherlands

First owner Dutch vehicle

Aç?klama

Certificaat CE

Chassis nummer F222E02035X

Available at Boss Machinery! This Hyster RS46-29XD Reachstacker from 2023 has an engine power of 240 kW and counts 673 operational hours. Always worked in The Netherlands. Bought from the first owner. The total weight

of this Hyster RS46-29XD is 66740 kg and the dimensions are -. Furthermore, this RS46-

29XD is equipped with Camera, Klima, Ekstra hidrolik i?levi, Merkezi ya?lama. The Hyster Reachstacker also has a CE marking. Do you want more information or do you want to try the Hyster RS46-29XD at our yard? Please let us