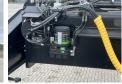

power of 240 kW and counts 673 operational hours. Always worked in The Netherlands. Bought from the first owner. The total weight

of this Hyster RS46-29XD is 66740 kg and the dimensions are -. Furthermore, this RS46-

29XD is equipped with Camera, Klima, Ekstra hidrolik i?levi, Merkezi ya?lama. The Hyster Reachstacker also has a CE marking. Do you want more information or do you want to try the Hyster RS46-29XD at our yard? Please let us

know.

#### **Maten / Gewichten**

A??rl?k 66740

#### **Motor informatie**

Motor markas? Daimler Mercedes Benz

Engine model OM470LA

Silindirler 6

Turbo

KW cinsinden kapasite 240

#### Banden / Rupsen

100% 100% 100% 100% 18.00-25 Continental Contiterminal

100% 100% 18.00-25 Continental Contiterminal

### **Opties**













































Camera Klima Ekstra hidrolik i?levi Merkezi ya?lama