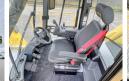

2023 has an engine power of 240 kW and counts 673 operational hours. Always worked in The Netherlands. Bought from the first owner. The total weight

of this Hyster RS46-29XD is 66740 kg and the dimensions are -. Furthermore, this RS46-

29XD is equipped with Camera, Klima, Ekstra hidrolik i?levi, Merkezi ya?lama. The Hyster Reachstacker also has a CE marking. Do you want more information or do you want to try the Hyster RS46-29XD at our yard? Please let us

know.

#### **Maten / Gewichten**

A??rl?k 66740

#### **Motor informatie**

Motor markas? Daimler Mercedes Benz

Engine model OM470LA

Silindirler 6

Turbo

KW cinsinden kapasite 240

#### Banden / Rupsen

100% 100% 100% 100% 18.00-25 Continental Contiterminal

100% 100% 18.00-25 Continental Contiterminal

### **Opties**













































Camera Klima Ekstra hidrolik i?levi Merkezi ya?lama