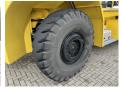

#### Banden / Rupsen

100% 100% 100% 100% 18.00-25 Continental Contiterminal

100% 100% 18.00-25 Continental Contiterminal