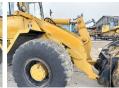

#### **Algemeen**

???????

??? L541

????? ???????? Veldhoven, Netherlands

Dutch vehicle
Certificaat
CE
Chassis nummer
289/1357

Available at Boss

Machinery! This Liebherr L541 Wheel Loader from 1991 has an engine power of 118 kW and counts 26653 operational hours. Always worked in The Netherlands. The total weight of this

Liebherr L541 is 14100 kg and the dimensions are 7.90 x 2.65 x 3.20. Furthermore, this L541 is equipped with

Radio. The Liebherr Wheel Loader also has a CE marking. Do you want more information or do you want to try the Liebherr L541 at our yard? Please let us know.