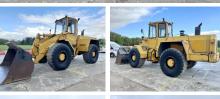

#### **Algemeen**

???????

??? L541

????? ???????? Veldhoven, Netherlands

Dutch vehicle
Certificaat
CE
Chassis nummer
289/1357

Available at Boss

Machinery! This Liebherr L541 Wheel Loader from 1991 has an engine power of 118 kW and counts 26653 operational hours. Always worked in The Netherlands. The total weight of this

Liebherr L541 is 14100 kg and the dimensions are 7.90 x 2.65 x 3.20. Furthermore, this L541 is equipped with

Radio. The Liebherr Wheel Loader also has a CE marking. Do you want more information or do you want to try the Liebherr L541 at our yard? Please let us know.