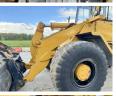

#### **Algemeen**

???????

??? L541

????? ???????? Veldhoven, Netherlands

Dutch vehicle
Certificaat
CE
Chassis nummer
289/1357

Available at Boss

Machinery! This Liebherr L541 Wheel Loader from 1991 has an engine power of 118 kW and counts 26653 operational hours. Always worked in The Netherlands. The total weight of this

Liebherr L541 is 14100 kg and the dimensions are 7.90 x 2.65 x 3.20. Furthermore, this L541 is equipped with

Radio. The Liebherr Wheel Loader also has a CE marking. Do you want more information or do you want to try the Liebherr L541 at our yard? Please let us know.