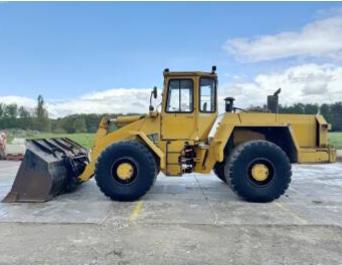

#### **Algemeen**

???????

??? L541

????? ???????? Veldhoven, Netherlands

Dutch vehicle
Certificaat
CE
Chassis nummer
289/1357

Available at Boss

Machinery! This Liebherr L541 Wheel Loader from 1991 has an engine power of 118 kW and counts 26653 operational hours. Always worked in The Netherlands. The total weight of this

Liebherr L541 is 14100 kg and the dimensions are 7.90 x 2.65 x 3.20. Furthermore, this L541 is equipped with

Radio. The Liebherr Wheel Loader also has a CE marking. Do you want more information or do you want to try the Liebherr L541 at our yard? Please let us know.