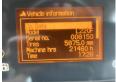

olvo L220F Wheel Loader from 2010 has an engine power of 259 kW and counts 21550 operational hours. The total weight of this Volvo L220F is 34900 kg and the dimensions are 9.80 x 3.50 x 3.70. Furthermore, this L220F is equipped with

L220F is equipped with Airco, Joystick steering, Heated Mirrors, Radio, ??????????????????. The Volvo Wheel Loader also has a CE + EPA marking. Do you want more information or do you want to try the Volvo L220F at our yard? Please let us know.

#### Maten / Gewichten

??? 34900

????????? ?????? ?\*?\*? 9.80 x 3.50 x 3.70

#### **Technische informatie**

???????????????? 4 x 4

#### **Motor informatie**

 ????? ???????
 Volvo

 ?????????
 D12D

 ???????
 6

 ???????
 259

## Banden / Rupsen

80% 80% 29.5 R25 80% 80% 29.5 R25





































## **Opties**