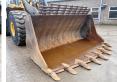

## Algemeen

???????

??? L220F

????? ???????? Veldhoven, Netherlands

Certificaat CE + EPA

Available at Boss Machinery! This Volvo L220F Wheel Loader from 2010 has an engine power of 259 kW and counts 21550 operational hours. The total weight of this Volvo L220F is 34900 kg and the dimensions are 9.80 x 3.50 x 3.70. Furthermore, this L220F is equipped with