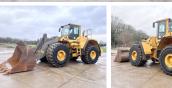

## Algemeen

???????

??? L220F

????? ???????? Veldhoven, Netherlands

Certificaat CE + EPA

Available at Boss Machinery! This Volvo L220F Wheel Loader from 2010 has an engine power of 259 kW and counts 21550 operational hours. The total weight of this Volvo L220F is 34900 kg and the dimensions are 9.80 x 3.50 x 3.70. Furthermore, this L220F is equipped with

L220F is equipped with Airco, Joystick steering, Heated Mirrors, Radio, ??????????????????. The Volvo Wheel Loader also has a CE + EPA marking. Do you want more information or do you want to try the Volvo L220F at our yard? Please let us know.