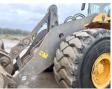

hinery! This Volvo L220F Wheel Loader from 2010 has an engine power of 259 kW and counts 21550 operational hours. The total weight of this Volvo L220F is 34900 kg and the dimensions are 9.80 x 3.50 x 3.70. Furthermore, this L220F is equipped with

L220F is equipped with Airco, Joystick steering, Heated Mirrors, Radio, ??????????????????. The Volvo Wheel Loader also has a CE + EPA marking. Do you want more information or do you want to try the Volvo L220F at our yard? Please let us know.

#### Maten / Gewichten

??? 34900

????????? ?????? ?\*?\*? 9.80 x 3.50 x 3.70

#### **Technische informatie**

???????????????? 4 x 4

#### **Motor informatie**

 ????? ???????
 Volvo

 ?????????
 D12D

 ???????
 6

 ???????
 259

## Banden / Rupsen

80% 80% 29.5 R25 80% 80% 29.5 R25





































## **Opties**