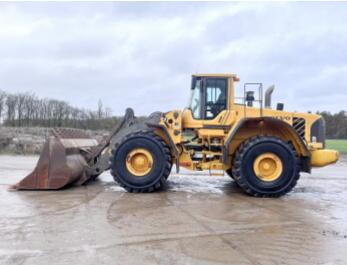

# Volvo L220F

 ???
 2010

 ????? ??????
 BM005665

 ?????
 21.550

## Algemeen

???????

??? L220F

????? ???????? Veldhoven, Netherlands

Certificaat CE + EPA

Available at Boss Machinery! This Volvo L220F Wheel Loader from 2010 has an engine power of 259 kW and counts 21550 operational hours. The total weight of this Volvo L220F is 34900 kg and the dimensions are 9.80 x 3.50 x 3.70. Furthermore, this L220F is equipped with

L220F is equipped with Airco, Joystick steering, Heated Mirrors, Radio, ??????????????????. The Volvo Wheel Loader also has a CE + EPA marking. Do you want more information or do you want to try the Volvo L220F at our yard? Please let us know.