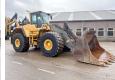

## Algemeen

???????

??? L220F

????? ???????? Veldhoven, Netherlands

Certificaat CE + EPA

Available at Boss Machinery! This Volvo L220F Wheel Loader from 2010 has an engine power of 259 kW and counts 21550 operational hours. The total weight of this Volvo L220F is 34900 kg and the dimensions are 9.80 x 3.50 x 3.70. Furthermore, this L220F is equipped with