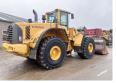

## Algemeen

???????

??? L220F

????? ???????? Veldhoven, Netherlands

Certificaat CE + EPA

Available at Boss Machinery! This Volvo L220F Wheel Loader from 2010 has an engine power of 259 kW and counts 21550 operational hours. The total weight of this Volvo L220F is 34900 kg and the dimensions are 9.80 x 3.50 x 3.70. Furthermore, this L220F is equipped with