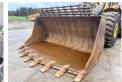

## Algemeen

???????

??? L220F

????? ???????? Veldhoven, Netherlands

Certificaat CE + EPA

Available at Boss Machinery! This Volvo L220F Wheel Loader from 2010 has an engine power of 259 kW and counts 21550 operational hours. The total weight of this Volvo L220F is 34900 kg and the dimensions are 9.80 x 3.50 x 3.70. Furthermore, this L220F is equipped with