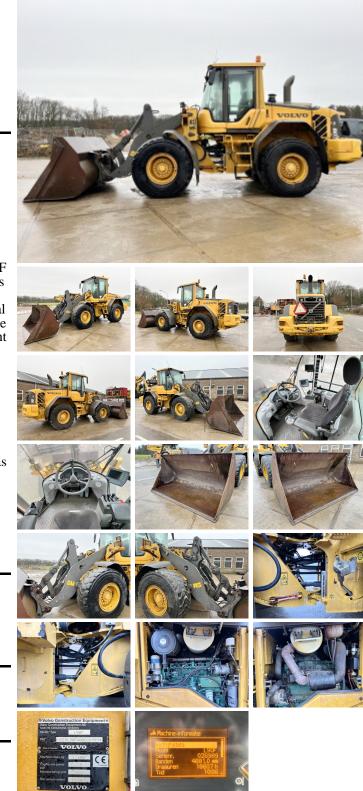

#### Algemeen

??????????????????Dutch vehicleCertificaatChassis nummer

????????

2009 BM005655 18.606

L90F Veldhoven, Netherlands

CE + EPAVCE0L90FV00026989 Available at Boss Machinery! This Volvo L90F Wheel Loader from 2009 has an engine power of 119 kW and counts 18606 operational hours. Always worked in The Netherlands. The total weight of this Volvo L90F is 17100 kg and the dimensions are 8.10 x 2.85 x 3.27. Furthermore, this L90F is equipped with Heated Cab, Weighing system, Airco, ???????? ???????, Radio, ????????? The Volvo Wheel Loader also has a CE + EPA marking. Do you want more information or do you want to try the Volvo L90F at our yard? Please let us know.

#### Maten / Gewichten

| ??????????????????????????????????????? | 8.10 x 2.85 x 3.27 |
|-----------------------------------------|--------------------|
| ???                                     | 17100              |

#### **Technische informatie**

#### **Motor informatie**

| ?????? ?????????                        |  |
|-----------------------------------------|--|
| ??????????????????????????????????????? |  |
| ????????                                |  |
| Turbo                                   |  |
| ??????????????????????????????????????? |  |

Volvo D6E 6

119

4x4

### Banden / Rupsen

| 50% | 50% | 20.5R25 |
|-----|-----|---------|
| 50% | 50% | 20.5R25 |