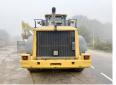

Available at Boss

Machinery! This Caterpillar 980H Wheel Loader from 2007 has an engine power of 260 kW and counts 0 operational hours. The total weight of this Caterpillar 980H is 31330 kg and the dimensions are 9.80 x 3.87 x

dimensions are 9.80 x 3.87 x 3.77. Furthermore, this 980H is equipped with 2??????????

is equipped with ???????????????????. The Caterpillar Wheel Loader also has a CE marking. Do you want more information or do you want to try the Caterpillar 980H at our yard? Please let us know.