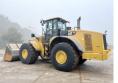

Available at Boss

Machinery! This Caterpillar 980H Wheel Loader from 2007 has an engine power of 260 kW and counts 0 operational hours. The total weight of this Caterpillar 980H is 31330 kg and the dimensions are 9.80 x 3.87 x

dimensions are 9.80 x 3.87 x 3.77. Furthermore, this 980H is equipped with 2??????????

is equipped with ???????????????????. The Caterpillar Wheel Loader also has a CE marking. Do you want more information or do you want to try the Caterpillar 980H at our yard? Please let us know.