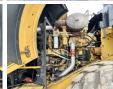

Maten / Gewichten

??? 31330

????????? ?????? ?\*?\*? 9.80 x 3.87 x 3.77

**Technische informatie** 

??????????????? 4 x 4

**Motor informatie** 

????? ???????? Caterpillar ????????? ?????? C15

???????? 6

Turbo

???????? ? ??? 260

Banden / Rupsen

70% 70% 60% 40%

**Opties** 