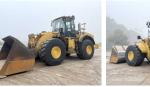

Available at Boss

Machinery! This Caterpillar 980H Wheel Loader from 2007 has an engine power of 260 kW and counts 0 operational hours. The total weight of this Caterpillar 980H is 31330 kg and the dimensions are 9.80 x 3.87 x

dimensions are 9.80 x 3.87 x 3.77. Furthermore, this 980H is equipped with 2??????????

is equipped with ???????????????????. The Caterpillar Wheel Loader also has a CE marking. Do you want more information or do you want to try the Caterpillar 980H at our yard? Please let us know.