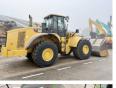

## Caterpillar 980H

€ 66.500???.

??? **2007** ????? ?????? **BM005425** 

**Algemeen** 

???????

??? 980H

????????????? Veldhoven, Netherlands

Certificaat CE

Available at Boss

Machinery! This Caterpillar 980H Wheel Loader from 2007 has an engine power of 260 kW and counts 0 operational hours. The total weight of this Caterpillar 980H is 31330 kg and the dimensions are 9.80 x 3.87 x