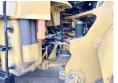

Available at Boss

Machinery! This Caterpillar 980H Wheel Loader from 2007 has an engine power of 260 kW and counts 0 operational hours. The total weight of this Caterpillar 980H is 31330 kg and the dimensions are 9.80 x 3.87 x