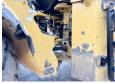

Available at Boss

Machinery! This Caterpillar 980H Wheel Loader from 2007 has an engine power of 260 kW and counts 0 operational hours. The total weight of this Caterpillar 980H is 31330 kg and the dimensions are 9.80 x 3.87 x