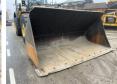

Available at Boss

Machinery! This Caterpillar 980H Wheel Loader from 2007 has an engine power of 260 kW and counts 0 operational hours. The total weight of this Caterpillar 980H is 31330 kg and the dimensions are 9.80 x 3.87 x

dimensions are 9.80 x 3.87 x 3.77. Furthermore, this 980H is equipped with 2??????????

is equipped with ???????????????????. The Caterpillar Wheel Loader also has a CE marking. Do you want more information or do you want to try the Caterpillar 980H at our yard? Please let us know.