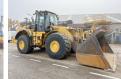

Available at Boss

Machinery! This Caterpillar 980H Wheel Loader from 2007 has an engine power of 260 kW and counts 0 operational hours. The total weight of this Caterpillar 980H is 31330 kg and the dimensions are 9.80 x 3.87 x

dimensions are 9.80 x 3.87 x 3.77. Furthermore, this 980H is equipped with 2??????????

is equipped with ???????????????????. The Caterpillar Wheel Loader also has a CE marking. Do you want more information or do you want to try the Caterpillar 980H at our yard? Please let us know.