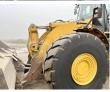

Available at Boss

Machinery! This Caterpillar 980H Wheel Loader from 2007 has an engine power of 260 kW and counts 0 operational hours. The total weight of this Caterpillar 980H is 31330 kg and the dimensions are 9.80 x 3.87 x

dimensions are 9.80 x 3.87 x 3.77. Furthermore, this 980H is equipped with 2??????????

is equipped with ???????????????????. The Caterpillar Wheel Loader also has a CE marking. Do you want more information or do you want to try the Caterpillar 980H at our yard? Please let us know.

Turbo

???????? ? ??? 260

Banden / Rupsen

70% 70% 60% 40%

**Opties** 