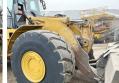

Available at Boss

Machinery! This Caterpillar 980H Wheel Loader from 2007 has an engine power of 260 kW and counts 0 operational hours. The total weight of this Caterpillar 980H is 31330 kg and the dimensions are 9.80 x 3.87 x

dimensions are 9.80 x 3.87 x 3.77. Furthermore, this 980H is equipped with 2??????????

is equipped with ???????????????????. The Caterpillar Wheel Loader also has a CE marking. Do you want more information or do you want to try the Caterpillar 980H at our yard? Please let us know.

Turbo

???????? ? ??? 260

Banden / Rupsen

70% 70% 60% 40%

**Opties** 