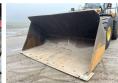

Available at Boss

Machinery! This Caterpillar 980H Wheel Loader from 2007 has an engine power of 260 kW and counts 0 operational hours. The total weight of this Caterpillar 980H is 31330 kg and the dimensions are 9.80 x 3.87 x

dimensions are 9.80 x 3.87 x 3.77. Furthermore, this 980H is equipped with 2??????????

is equipped with ???????????????????. The Caterpillar Wheel Loader also has a CE marking. Do you want more information or do you want to try the Caterpillar 980H at our yard? Please let us know.