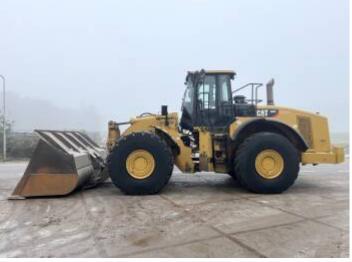

## Caterpillar 980H

€ 66.500???.

??? **2007** ????? ?????? **BM005425** 

**Algemeen** 

???????

??? 980H

????????????? Veldhoven, Netherlands

Certificaat CE

Available at Boss

Machinery! This Caterpillar 980H Wheel Loader from 2007 has an engine power of 260 kW and counts 0 operational hours. The total weight of this Caterpillar 980H is 31330 kg and the dimensions are 9.80 x 3.87 x

dimensions are 9.80 x 3.87 x 3.77. Furthermore, this 980H is equipped with 2??????????

is equipped with ???????????????????. The Caterpillar Wheel Loader also has a CE marking. Do you want more information or do you want to try the Caterpillar 980H at our yard? Please let us know.