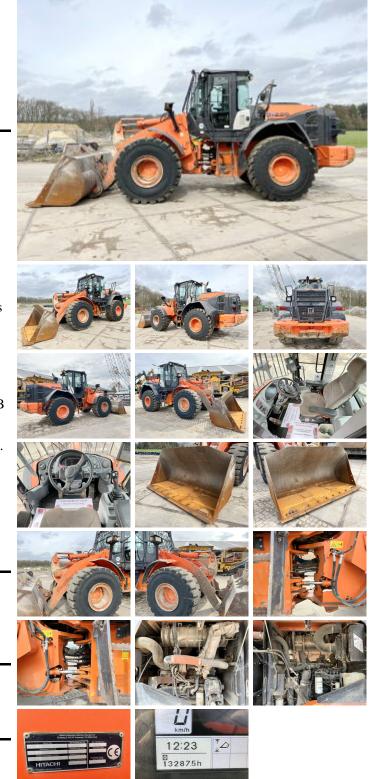

# Hitachi Hitachi ZW220-5B

# € 36.500???.

??? ????? ?????? ????? 2014 BM005001 13.288

#### Algemeen

??????????????First ownerCertificaatChassis nummer

????????

ZW220-5B Veldhoven, Netherlands

CE HFLNEE50P00000173 Available at Boss Machinery! This Hitachi ZW220-5B Wheel Loader from 2014 has an engine power of 149 kW and counts 13288 operational hours. Bought from the first owner. The total weight of this Hitachi ZW220-5B is 18000 kg and the dimensions are 8.30 x 2.93 x 3.45. Furthermore, this ZW220-5B is equipped with Weighing The Hitachi Wheel Loader also has a CE marking. Do you want more information or do you want to try the Hitachi ZW220-5B at our yard? Please let us know.

#### Maten / Gewichten

#### **Technische informatie**

#### **Motor informatie**

Cummins QSB6.7 6

149

### Banden / Rupsen

| 30% | 30% | 23.5 R25 |
|-----|-----|----------|
| 30% | 30% | 23.5 R25 |

## Opties