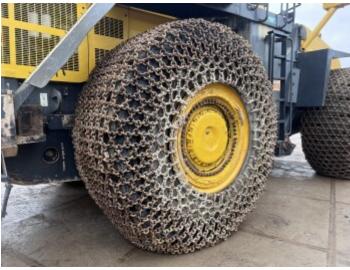

## **Chains Komatsu WA800** 45/65R45

????? ??????

Chains

## Algemeen

???

????? ?????????

???????

Chains Komatsu WA800 45/65R45

Veldhoven, Netherlands

Available at Boss

Machinery! This - Chains Komatsu WA800 45/65R45 Tyre from 0 has an engine power of - kW and counts 0 operational hours. The total weight of this - Chains Komatsu WA800 45/65R45

## **Maten / Gewichten**

Extra dimensions: 45/65R45