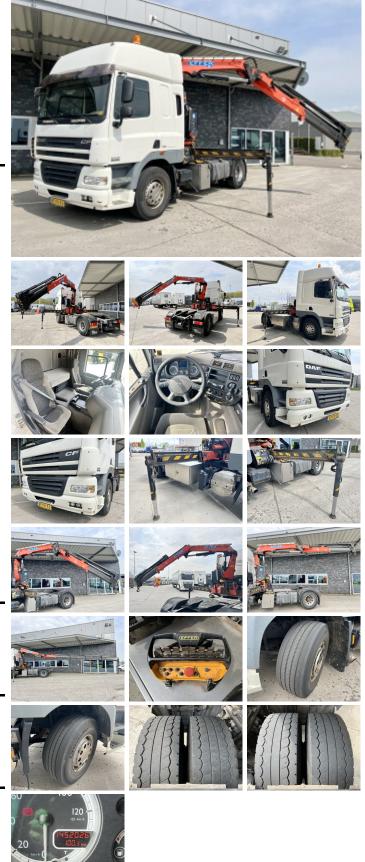

# DAF DAF CF85.360 + Effer 165-11-48 Crane

#### CE

Available at Boss Machinery! This DAF CF85.360 + Effer 165-11-48 Crane Truck from 2007 has an engine power of 265 kW and has 1452026 kilometres on the clock. Always worked in The Netherlands. The total weight of this DAF CF85.360 + Effer 165-11-48 Crane is 9750 kg and the dimensions are 6.65 x 2.55 x 3.65. Furthermore, this CF85.360 + Effer 165-11-48 Crane is equipped with . The DAF Truck also has CE marking. Do you want more information or do you want to try the DAF CF85.360 + Effer 165-11-48 Crane at our yard? Please let us know.