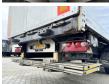

Chassis nummer XL9T0121807082381

> Available at Boss Machinery! This Tracon TO.2 Trailer from 2008 has an engine power of - kW and counts 0 operational hours. Always worked in The

Netherlands. The total weight of this Tracon TO.2 is - kg and the dimensions are 14.00 x 2.56 x 4.00. Furthermore, this TO.2 is equipped with.

Do you want more

information or do you want to try the Tracon ŤO.2 at our yard? Please let us know.

Maten / Gewichten

Inside: 13.55 x 2.48 x 2.73 Extra dimensions:

????????? ?????? ?\*?\*? 14.00 x 2.56 x 4.00