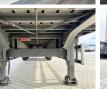

Chassis nummer XL9T0121807082381

> Available at Boss Machinery! This Tracon TO.2 Trailer from 2008 has an engine power of - kW and counts 0 operational hours. Always worked in The

Netherlands. The total weight of this Tracon TO.2 is - kg and the dimensions are 14.00 x 2.56 x 4.00. Furthermore, this TO.2 is equipped with.

Do you want more

information or do you want to try the Tracon ŤO.2 at our yard? Please let us know.

Maten / Gewichten

Inside: 13.55 x 2.48 x 2.73 Extra dimensions:

????????? ?????? ?\*?\*? 14.00 x 2.56 x 4.00