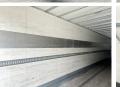

Chassis nummer XL9T0121807082381

> Available at Boss Machinery! This Tracon TO.2 Trailer from 2008 has an engine power of - kW and counts 0 operational hours. Always worked in The

Netherlands. The total weight of this Tracon TO.2 is - kg and the dimensions are 14.00 x 2.56 x 4.00. Furthermore, this TO.2 is equipped with.

Do you want more

information or do you want to try the Tracon ŤO.2 at our yard? Please let us know.

Maten / Gewichten

Inside: 13.55 x 2.48 x 2.73 Extra dimensions:

????????? ?????? ?\*?\*? 14.00 x 2.56 x 4.00