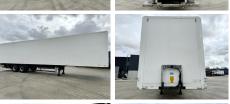

Chassis nummer XL9T0121807082381

> Available at Boss Machinery! This Tracon TO.2 Trailer from 2008 has an engine power of - kW and counts 0 operational hours. Always worked in The

Netherlands. The total weight of this Tracon TO.2 is - kg and the dimensions are 14.00 x 2.56 x 4.00. Furthermore, this TO.2 is equipped with.

Do you want more

information or do you want to try the Tracon ŤO.2 at our yard? Please let us know.

Maten / Gewichten

Inside: 13.55 x 2.48 x 2.73 Extra dimensions:

????????? ?????? ?\*?\*? 14.00 x 2.56 x 4.00