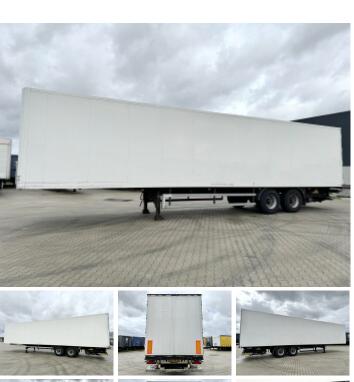

## **Tracon TO.2**

**€** 4.900???.

2008 ????? ?????? BC000203

**Algemeen** 

??? TO.2

????? ????????? Veldhoven, Netherlands

Dutch vehicle

???????

Chassis nummer XL9T0121807082381

> Available at Boss Machinery! This Tracon TO.2 Trailer from 2008 has an engine power of - kW and counts 0 operational hours. Always worked in The

Netherlands. The total weight of this Tracon TO.2 is - kg and the dimensions are 14.00 x 2.56 x 4.00. Furthermore, this TO.2 is equipped with.

Do you want more

information or do you want to try the Tracon ŤO.2 at our yard? Please let us know.

Maten / Gewichten

Inside: 13.55 x 2.48 x 2.73 Extra dimensions:

????????? ?????? ?\*?\*? 14.00 x 2.56 x 4.00