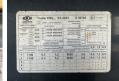

## **Tracon TO.2**

**€** 4.900???.

2008 ????? ?????? BC000203

**Algemeen** 

??? TO.2

????? ????????? Veldhoven, Netherlands

Dutch vehicle

???????

Chassis nummer XL9T0121807082381

> Available at Boss Machinery! This Tracon TO.2 Trailer from 2008 has an engine power of - kW and counts 0 operational hours. Always worked in The

Netherlands. The total weight of this Tracon TO.2 is - kg and the dimensions are 14.00 x 2.56 x 4.00. Furthermore, this TO.2 is equipped with.

Do you want more

information or do you want to try the Tracon ŤO.2 at our yard? Please let us know.

Maten / Gewichten

Inside: 13.55 x 2.48 x 2.73 Extra dimensions:

????????? ?????? ?\*?\*? 14.00 x 2.56 x 4.00

**Technische informatie** 

?????????? 30000 ???????????????

**Banden / Rupsen** 

30% 30% 385/65R22.5 30% 20% 385/65R22.5