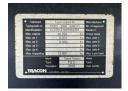

## **Tracon TO.2**

**€** 4.900???.

2008 ????? ?????? BC000203

**Algemeen** 

??? TO.2

????? ????????? Veldhoven, Netherlands

Dutch vehicle

???????

Chassis nummer XL9T0121807082381

> Available at Boss Machinery! This Tracon TO.2 Trailer from 2008 has an engine power of - kW and counts 0 operational hours. Always worked in The

Netherlands. The total weight of this Tracon TO.2 is - kg and the dimensions are 14.00 x 2.56 x 4.00. Furthermore, this TO.2 is equipped with.

Do you want more

information or do you want to try the Tracon ŤO.2 at our yard? Please let us know.

Maten / Gewichten

Inside: 13.55 x 2.48 x 2.73 Extra dimensions:

????????? ?????? ?\*?\*? 14.00 x 2.56 x 4.00

**Technische informatie** 

?????????? 30000 ???????????????

**Banden / Rupsen** 

30% 30% 385/65R22.5 30% 20% 385/65R22.5