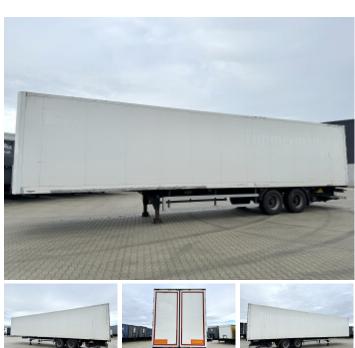

## **Tracon TO.2**

**€** 4.900???.

??? **2008** ????? ????? **BC000202** 

**Algemeen** 

??? TO.2

????? ???????? Veldhoven, Netherlands

Dutch vehicle

???????

Chassis nummer XL9T0121807082383

Available at Boss Machinery! This Tracon TO.2 Trailer from 2008 has an engine power of - kW and counts 0 operational hours. Always worked in The Netherlands. The total weight

Netherlands. The total weight of this Tracon TO.2 is - kg and the dimensions are 14.00 x 2.56 x 4.00. Furthermore, this TO.2 is equipped with .

Do you want more

information or do you want to try the Tracon TO.2 at our yard? Please let us know.