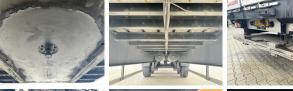

Chassis nummer XL9T0121807082383

Available at Boss Machinery! This Tracon TO.2 Trailer from 2008 has an engine power of - kW and counts 0 operational hours. Always worked in The Netherlands. The total weight

Netherlands. The total weight of this Tracon TO.2 is - kg and the dimensions are 14.00 x 2.56 x 4.00. Furthermore, this TO.2 is equipped with .

Do you want more

information or do you want to try the Tracon TO.2 at our yard? Please let us know.