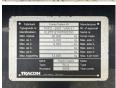

Maten / Gewichten

Extra dimensions: Inside: 13.55 x 2.48 x 2.73

**Technische informatie** 

??????????? ?????????????

**Banden / Rupsen** 

40% 40% 385/65R22.5 40% 20% 385/65R22.5