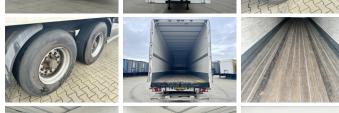

Maten / Gewichten

Extra dimensions: Inside: 13.55 x 2.48 x 2.73

**Technische informatie** 

??????????? ?????????????

**Banden / Rupsen** 

40% 40% 385/65R22.5 40% 20% 385/65R22.5