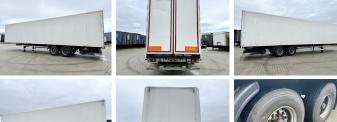

Maten / Gewichten

Extra dimensions: Inside: 13.55 x 2.48 x 2.73

**Technische informatie** 

??????????? ?????????????

**Banden / Rupsen** 

40% 40% 385/65R22.5 40% 20% 385/65R22.5