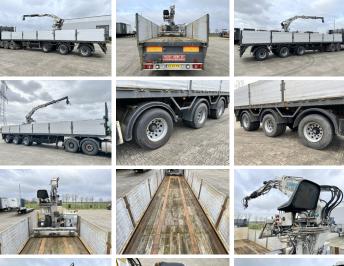

## Pacton T3-003 Brick Trailer

**€** 18.500???.

??? **1999** ????? ?????? **BC137** 

## **Algemeen**

??? ????? ?????????? Dutch vehicle

Chassis nummer

T3-003 Brick Trailer Veldhoven, Netherlands

XLDTPD34700042093

Available at Boss
Machinery! This Pacton T3003 Brick Trailer Trailer
from 1999 has an engine
power of - kW and counts 0
operational hours. Always
worked in The Netherlands.
The total weight of this
Pacton T3-003 Brick Trailer
is 9800 kg and the
dimensions are 13.60 x 2.55
x 3.50. Furthermore, this T3003 Brick Trailer is equipped
with . Do you want more
information or do you want
to try the Pacton T3-003
Brick Trailer at our yard?
Please let us know.