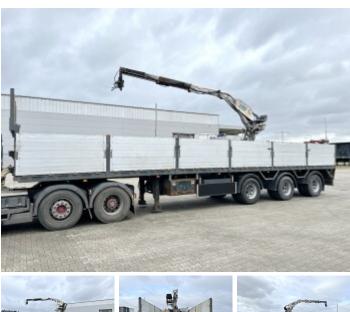

## Pacton T3-003 Brick Trailer

**€** 18.500???.

??? **1999** ????? ?????? **BC137** 

## **Algemeen**

??? ????? ?????????? Dutch vehicle

Chassis nummer

T3-003 Brick Trailer Veldhoven, Netherlands

XLDTPD34700042093

Available at Boss
Machinery! This Pacton T3003 Brick Trailer Trailer
from 1999 has an engine
power of - kW and counts 0
operational hours. Always
worked in The Netherlands.
The total weight of this
Pacton T3-003 Brick Trailer
is 9800 kg and the
dimensions are 13.60 x 2.55
x 3.50. Furthermore, this T3003 Brick Trailer is equipped
with . Do you want more
information or do you want
to try the Pacton T3-003
Brick Trailer at our yard?
Please let us know.