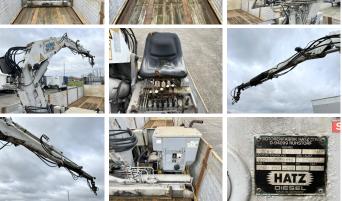

## Pacton T3-003 Brick Trailer

**€** 18.500???.

??? **1999** ????? ?????? **BC137** 

## **Algemeen**

??? ????? ?????????? Dutch vehicle

Chassis nummer

T3-003 Brick Trailer Veldhoven, Netherlands

XLDTPD34700042093

Available at Boss
Machinery! This Pacton T3003 Brick Trailer Trailer
from 1999 has an engine
power of - kW and counts 0
operational hours. Always
worked in The Netherlands.
The total weight of this
Pacton T3-003 Brick Trailer
is 9800 kg and the
dimensions are 13.60 x 2.55
x 3.50. Furthermore, this T3003 Brick Trailer is equipped
with . Do you want more
information or do you want
to try the Pacton T3-003
Brick Trailer at our yard?
Please let us know.