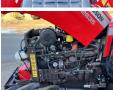

#### Algemeen

???????

2635 4WD 75HP

????? ????????? Veldhoven, Netherlands NOT FOR SALE IN EU / Certificaat

NO CE MARK Available at Boss

Machinery! This Massey Ferguson 2635 4WD 75HP Tractor from 2022 has an engine power of 55 kW and counts 12 operational hours. The total weight of this Massey Ferguson 2635 4WD 75HP is 3490 kg and the

dimensions are 4.12 x 2.10 x 2.40. Furthermore, this 2635 4WD 75HP is equipped with

. The Massey Ferguson Tractor also has a NOT FOR SALE IN EU / NO CE MARK marking. Do you want more information or do you want to try the Massey Ferguson 2635 4WD 75HP at