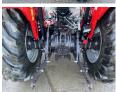

vailable at Boss

Machinery! This Massey Ferguson 2635 4WD 75HP Tractor from 2022 has an engine power of 55 kW and counts 12 operational hours. The total weight of this Massey Ferguson 2635 4WD 75HP is 3490 kg and the

dimensions are 4.12 x 2.10 x 2.40. Furthermore, this 2635 4WD 75HP is equipped with

. The Massey Ferguson Tractor also has a NOT FOR SALE IN EU / NO CE MARK marking. Do you want more information or do you want to try the Massey Ferguson 2635 4WD 75HP at

our yard? Please let us know.

#### **Maten / Gewichten**

??? 3490

????????? ?????? ?\*?\*? 4.12 x 2.10 x 2.40

#### **Technische informatie**

Fuel Tank: 85L ??????????? ?????????? 4WD

#### **Motor informatie**

????? ???????? Simpsons ????????? **TSJ436** ??????? ???????? ? ??? 55

### Banden / Rupsen























 100%
 100%
 12.4 x 24

 100%
 100%
 18.4 x 30