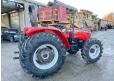

# Massey Ferguson 2635 **75HP**

**€** 22.500???.

??? 2022 ????? ?????? BM004654

????? 12

#### Algemeen

???????

2635 4WD 75HP

????? ????????? Veldhoven, Netherlands NOT FOR SALE IN EU / Certificaat

NO CE MARK Available at Boss

Machinery! This Massey Ferguson 2635 4WD 75HP Tractor from 2022 has an engine power of 55 kW and counts 12 operational hours. The total weight of this Massey Ferguson 2635 4WD 75HP is 3490 kg and the

dimensions are 4.12 x 2.10 x 2.40. Furthermore, this 2635 4WD 75HP is equipped with

. The Massey Ferguson Tractor also has a NOT FOR SALE IN EU / NO CE MARK marking. Do you want more information or do you want to try the Massey Ferguson 2635 4WD 75HP at