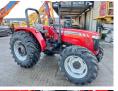

# Massey Ferguson 2635 **75HP**

**€** 22.500???.

??? 2022 ????? ?????? BM004654

????? 12

#### Algemeen

???????

2635 4WD 75HP

????? ????????? Veldhoven, Netherlands NOT FOR SALE IN EU / Certificaat

NO CE MARK Available at Boss

Machinery! This Massey Ferguson 2635 4WD 75HP Tractor from 2022 has an engine power of 55 kW and counts 12 operational hours. The total weight of this Massey Ferguson 2635 4WD 75HP is 3490 kg and the

dimensions are 4.12 x 2.10 x 2.40. Furthermore, this 2635 4WD 75HP is equipped with

. The Massey Ferguson Tractor also has a NOT FOR SALE IN EU / NO CE MARK marking. Do you want more information or do you want to try the Massey Ferguson 2635 4WD 75HP at