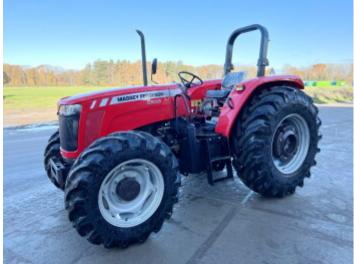

# Massey Ferguson 2635 **75HP**

**€** 22.500???.

??? 2022 ????? ?????? BM004654

????? 12

#### Algemeen

???????

2635 4WD 75HP

????? ????????? Veldhoven, Netherlands NOT FOR SALE IN EU / Certificaat

NO CE MARK Available at Boss

Machinery! This Massey Ferguson 2635 4WD 75HP Tractor from 2022 has an engine power of 55 kW and counts 12 operational hours. The total weight of this Massey Ferguson 2635 4WD 75HP is 3490 kg and the

dimensions are 4.12 x 2.10 x 2.40. Furthermore, this 2635 4WD 75HP is equipped with

. The Massey Ferguson Tractor also has a NOT FOR SALE IN EU / NO CE MARK marking. Do you want more information or do you want to try the Massey Ferguson 2635 4WD 75HP at