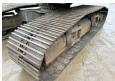

nummer WLH2079CZ022601

> Available at Boss Machinery! This Liebherr R944C Excavator from 2008 has an engine power of 190 kW and counts 14603 operational hours. Always worked in The Netherlands. The total weight of this Liebherr R944C is 43300 kg and the dimensions are 11.45

> x 3.51 x 3.68. Furthermore, this R944C is equipped with

??????. The Liebherr Excavator also has a CE + EPA marking. Do you want more information or do you

want to try the Liebherr R944C at our yard? Please let us know.

## Maten / Gewichten

????????? ?????? ?\*?\*? 11.45 x 3.51 x 3.68

??? 43300

### **Motor informatie**

????? ???????? Liebherr ????????? ?????? D936L

Turbo

???????? ? ??? 190

## **Banden / Rupsen**

??????? % 40 70 ???????% ????% 50 ?????? ???????? 90

## **Opties**