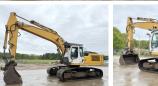

#### Algemeen

???????

R944C

????? ????????? Veldhoven, Netherlands

Dutch vehicle CE + EPACertificaat

Chassis nummer WLH2079CZ022601

> Available at Boss Machinery! This Liebherr R944C Excavator from 2008 has an engine power of 190 kW and counts 14603 operational hours. Always worked in The Netherlands. The total weight of this Liebherr R944C is 43300 kg and the dimensions are 11.45

> x 3.51 x 3.68. Furthermore, this R944C is equipped with

??????. The Liebherr Excavator also has a CE + EPA marking. Do you want more information or do you

want to try the Liebherr R944C at our yard? Please let us know.