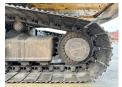

mmer WLH2079CZ022601

> Available at Boss Machinery! This Liebherr R944C Excavator from 2008 has an engine power of 190 kW and counts 14603 operational hours. Always worked in The Netherlands. The total weight of this Liebherr R944C is 43300 kg and the dimensions are 11.45

> x 3.51 x 3.68. Furthermore, this R944C is equipped with

??????. The Liebherr Excavator also has a CE + EPA marking. Do you want more information or do you

want to try the Liebherr R944C at our yard? Please let us know.

## Maten / Gewichten

????????? ?????? ?\*?\*? 11.45 x 3.51 x 3.68

??? 43300

### **Motor informatie**

????? ???????? Liebherr ????????? ?????? D936L

Turbo

???????? ? ??? 190

## **Banden / Rupsen**

??????? % 40 70 ???????% ????% 50 ?????? ???????? 90

## **Opties**