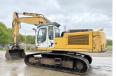

#### Algemeen

???????

R944C

????? ????????? Veldhoven, Netherlands

Dutch vehicle CE + EPACertificaat

Chassis nummer WLH2079CZ022601

> Available at Boss Machinery! This Liebherr R944C Excavator from 2008 has an engine power of 190 kW and counts 14603 operational hours. Always worked in The Netherlands. The total weight of this Liebherr R944C is 43300 kg and the dimensions are 11.45

> x 3.51 x 3.68. Furthermore, this R944C is equipped with

??????. The Liebherr Excavator also has a CE + EPA marking. Do you want more information or do you

want to try the Liebherr R944C at our yard? Please let us know.