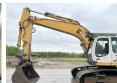

# Liebherr R944C

??? 2008 ????? ?????? BM005799 ????? 14.603

#### Algemeen

???????

R944C

????? ????????? Veldhoven, Netherlands

Dutch vehicle CE + EPACertificaat

Chassis nummer WLH2079CZ022601

> Available at Boss Machinery! This Liebherr R944C Excavator from 2008 has an engine power of 190 kW and counts 14603 operational hours. Always worked in The Netherlands. The total weight of this Liebherr R944C is 43300 kg and the dimensions are 11.45

> x 3.51 x 3.68. Furthermore, this R944C is equipped with

??????. The Liebherr Excavator also has a CE + EPA marking. Do you want more information or do you

want to try the Liebherr R944C at our yard? Please let us know.