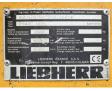

#### Algemeen

???????

R944C

????? ????????? Veldhoven, Netherlands

Dutch vehicle CE + EPACertificaat

Chassis nummer WLH2079CZ022601

> Available at Boss Machinery! This Liebherr R944C Excavator from 2008 has an engine power of 190 kW and counts 14603 operational hours. Always worked in The Netherlands. The total weight of this Liebherr R944C is 43300 kg and the dimensions are 11.45