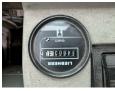

79CZ022601

> Available at Boss Machinery! This Liebherr R944C Excavator from 2008 has an engine power of 190 kW and counts 14603 operational hours. Always worked in The Netherlands. The total weight of this Liebherr R944C is 43300 kg and the dimensions are 11.45

> x 3.51 x 3.68. Furthermore, this R944C is equipped with

??????. The Liebherr Excavator also has a CE + EPA marking. Do you want more information or do you

want to try the Liebherr R944C at our yard? Please let us know.

## Maten / Gewichten

????????? ?????? ?\*?\*? 11.45 x 3.51 x 3.68

??? 43300

### **Motor informatie**

????? ???????? Liebherr ????????? ?????? D936L

Turbo

???????? ? ??? 190

## **Banden / Rupsen**

??????? % 40 70 ???????% ????% 50 ?????? ???????? 90

## **Opties**