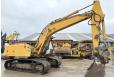

#### Algemeen

???????

R944C

????? ????????? Veldhoven, Netherlands

Dutch vehicle CE + EPACertificaat

Chassis nummer WLH2079CZ022601

> Available at Boss Machinery! This Liebherr R944C Excavator from 2008 has an engine power of 190 kW and counts 14603 operational hours. Always worked in The Netherlands. The total weight of this Liebherr R944C is 43300 kg and the dimensions are 11.45