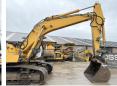

# Liebherr R944C

??? 2008 ????? ?????? BM005799 ????? 14.603

#### Algemeen

???????

R944C

????? ????????? Veldhoven, Netherlands

Dutch vehicle CE + EPACertificaat

Chassis nummer WLH2079CZ022601

> Available at Boss Machinery! This Liebherr R944C Excavator from 2008 has an engine power of 190 kW and counts 14603 operational hours. Always worked in The Netherlands. The total weight of this Liebherr R944C is 43300 kg and the dimensions are 11.45

> x 3.51 x 3.68. Furthermore, this R944C is equipped with

??????. The Liebherr Excavator also has a CE + EPA marking. Do you want more information or do you

want to try the Liebherr R944C at our yard? Please let us know.