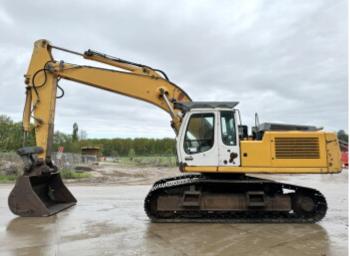

#### Algemeen

???????

R944C

????? ????????? Veldhoven, Netherlands

Dutch vehicle CE + EPACertificaat

Chassis nummer WLH2079CZ022601

> Available at Boss Machinery! This Liebherr R944C Excavator from 2008 has an engine power of 190 kW and counts 14603 operational hours. Always worked in The Netherlands. The total weight of this Liebherr R944C is 43300 kg and the dimensions are 11.45

> x 3.51 x 3.68. Furthermore, this R944C is equipped with

??????. The Liebherr Excavator also has a CE + EPA marking. Do you want more information or do you

want to try the Liebherr R944C at our yard? Please let us know.