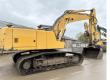

#### Algemeen

???????

R944C

????? ????????? Veldhoven, Netherlands

Dutch vehicle CE + EPACertificaat

Chassis nummer WLH2079CZ022601

> Available at Boss Machinery! This Liebherr R944C Excavator from 2008 has an engine power of 190 kW and counts 14603 operational hours. Always worked in The Netherlands. The total weight of this Liebherr R944C is 43300 kg and the dimensions are 11.45