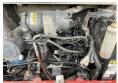

**Motor informatie** 

????? ???????? Yanmar

????????? ?????? 4TNV88-QTBC

???????? ? ??? 27

**Banden / Rupsen** 

 ????????
 30

 ????????
 50

 ????
 70