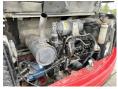

**Motor informatie** 

????? ???????? Yanmar

????????? ?????? 4TNV88-QTBC

???????? ? ??? 27

**Banden / Rupsen** 

 ????????
 30

 ????????
 50

 ????
 70