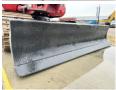

## **Algemeen**

???????

??? TB150S

????? ???????? Veldhoven, Netherlands

Chassis nummer 14519350

Available at Boss

Machinery! This Takeuchi TB150S Excavator from 2008 has an engine power of 27 kW and counts 5889 operational hours. The total weight of this Takeuchi TB150S is 4740 kg and the dimensions are 5.60 x 1.83 x

2.60. Furthermore, this TB150S is equipped with

??????????????

??????????????????. Do you want more information or do you want to try the Takeuchi TB150S at our yard? Please let us know.

??? 4740

????????? ?????? ?\*?\*? 5.60 x 1.83 x 2.60