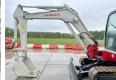

## **Algemeen**

???????

??? TB150S

????? ???????? Veldhoven, Netherlands

Chassis nummer 14519350

Available at Boss

Machinery! This Takeuchi TB150S Excavator from 2008 has an engine power of 27 kW and counts 5889 operational hours. The total weight of this Takeuchi TB150S is 4740 kg and the dimensions are 5.60 x 1.83 x

2.60. Furthermore, this TB150S is equipped with

??????????????

??????????????????. Do you want more information or do you want to try the Takeuchi TB150S at our yard? Please let us know.

??? 4740

????????? ?????? ?\*?\*? 5.60 x 1.83 x 2.60