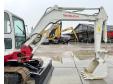

## **Algemeen**

???????

??? TB150S

????? ???????? Veldhoven, Netherlands

Chassis nummer 14519350

Available at Boss

Machinery! This Takeuchi TB150S Excavator from 2008 has an engine power of 27 kW and counts 5889 operational hours. The total weight of this Takeuchi TB150S is 4740 kg and the dimensions are 5.60 x 1.83 x

2.60. Furthermore, this TB150S is equipped with

??????????????

??????????????????. Do you want more information or do you want to try the Takeuchi TB150S at our yard? Please let us know.

??? 4740

????????? ?????? ?\*?\*? 5.60 x 1.83 x 2.60