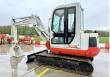

## **Algemeen**

???????

??? TB150S

????? ???????? Veldhoven, Netherlands

Chassis nummer 14519350

Available at Boss

Machinery! This Takeuchi TB150S Excavator from 2008 has an engine power of 27 kW and counts 5889 operational hours. The total weight of this Takeuchi TB150S is 4740 kg and the dimensions are 5.60 x 1.83 x

2.60. Furthermore, this TB150S is equipped with

??????????????

??????????????????. Do you want more information or do you want to try the Takeuchi TB150S at our yard? Please let us know.

??? 4740

????????? ?????? ?\*?\*? 5.60 x 1.83 x 2.60