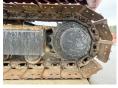

## **Algemeen**

???????

??? TB150S

????? ???????? Veldhoven, Netherlands

Chassis nummer 14519350

Available at Boss

Machinery! This Takeuchi TB150S Excavator from 2008 has an engine power of 27 kW and counts 5889 operational hours. The total weight of this Takeuchi TB150S is 4740 kg and the dimensions are 5.60 x 1.83 x

2.60. Furthermore, this TB150S is equipped with

??????????????

??????????????????. Do you want more information or do you want to try the Takeuchi TB150S at our yard? Please let us know.

??? 4740

????????? ?????? ?\*?\*? 5.60 x 1.83 x 2.60