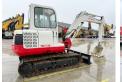

## Takeuchi TB150S

??? 2008 ????? ?????? BM005772 ????? 5.889

## **Algemeen**

???????

??? TB150S

????? ???????? Veldhoven, Netherlands

Chassis nummer 14519350

Available at Boss

Machinery! This Takeuchi TB150S Excavator from 2008 has an engine power of 27 kW and counts 5889 operational hours. The total weight of this Takeuchi TB150S is 4740 kg and the dimensions are 5.60 x 1.83 x

2.60. Furthermore, this TB150S is equipped with

??????????????

??????????????????. Do you want more information or do you want to try the Takeuchi TB150S at our yard? Please let us know.

??? 4740

????????? ?????? ?\*?\*? 5.60 x 1.83 x 2.60