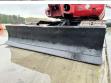

## **Algemeen**

???????

??? TB150S

????? ???????? Veldhoven, Netherlands

Chassis nummer 14519350

Available at Boss

Machinery! This Takeuchi TB150S Excavator from 2008 has an engine power of 27 kW and counts 5889 operational hours. The total weight of this Takeuchi TB150S is 4740 kg and the dimensions are 5.60 x 1.83 x

2.60. Furthermore, this TB150S is equipped with

??????????????

??????????????????. Do you want more information or do you want to try the Takeuchi TB150S at our yard? Please let us know.

??? 4740

????????? ?????? ?\*?\*? 5.60 x 1.83 x 2.60