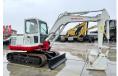

## Takeuchi TB150S

??? 2008 ????? ?????? BM005772 ????? 5.889

## **Algemeen**

???????

??? TB150S

????? ???????? Veldhoven, Netherlands

Chassis nummer 14519350

Available at Boss

Machinery! This Takeuchi TB150S Excavator from 2008 has an engine power of 27 kW and counts 5889 operational hours. The total weight of this Takeuchi TB150S is 4740 kg and the dimensions are 5.60 x 1.83 x

2.60. Furthermore, this TB150S is equipped with

??????????????

??????????????????. Do you want more information or do you want to try the Takeuchi TB150S at our yard? Please let us know.

??? 4740

????????? ?????? ?\*?\*? 5.60 x 1.83 x 2.60