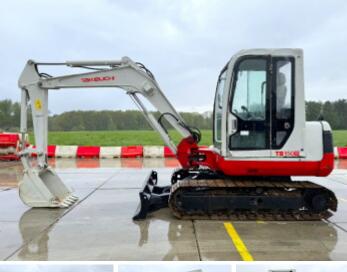

## **Algemeen**

???????

??? TB150S

????? ???????? Veldhoven, Netherlands

Chassis nummer 14519350

Available at Boss

Machinery! This Takeuchi TB150S Excavator from 2008 has an engine power of 27 kW and counts 5889 operational hours. The total weight of this Takeuchi TB150S is 4740 kg and the dimensions are 5.60 x 1.83 x

2.60. Furthermore, this TB150S is equipped with

??????????????

??????????????????. Do you want more information or do you want to try the Takeuchi TB150S at our yard? Please let us know.

??? 4740

????????? ?????? ?\*?\*? 5.60 x 1.83 x 2.60

**Motor informatie** 

????? ???????? Yanmar

????????? ?????? 4TNV88-QTBC

???????? ? ??? 27

**Banden / Rupsen** 

 ????????
 30

 ????????
 50

 ????
 70