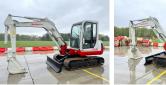

## **Algemeen**

???????

??? TB150S

????? ???????? Veldhoven, Netherlands

Chassis nummer 14519350

Available at Boss

Machinery! This Takeuchi TB150S Excavator from 2008 has an engine power of 27 kW and counts 5889 operational hours. The total weight of this Takeuchi TB150S is 4740 kg and the dimensions are 5.60 x 1.83 x

2.60. Furthermore, this TB150S is equipped with

??????????????

??????????????????. Do you want more information or do you want to try the Takeuchi TB150S at our yard? Please let us know.

??? 4740

????????? ?????? ?\*?\*? 5.60 x 1.83 x 2.60