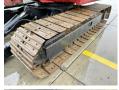

## **Algemeen**

???????

??? TB150S

????? ???????? Veldhoven, Netherlands

Chassis nummer 14519350

Available at Boss

Machinery! This Takeuchi TB150S Excavator from 2008 has an engine power of 27 kW and counts 5889 operational hours. The total weight of this Takeuchi TB150S is 4740 kg and the dimensions are 5.60 x 1.83 x

2.60. Furthermore, this TB150S is equipped with

??????????????

??????????????????. Do you want more information or do you want to try the Takeuchi TB150S at our yard? Please let us know.

??? 4740

????????? ?????? ?\*?\*? 5.60 x 1.83 x 2.60