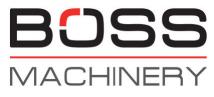

# Yanmar **Yanmar SV08 (NEW)**

#### Algemeen

????????????????Dutch vehicleCertificaatChassis nummer

????????

SV08 (NEW) Veldhoven, Netherlands

CE

YMRSV08YHPCJ1F273 Available at Boss Machinery! This Yanmar SV08 (NĚW) Excavator from 2023 has an engine power of 8 kW and counts 3 operational hours. Always worked in The Netherlands. The total weight of this Yanmar SV08 (NEW) is 1035 kg and the dimensions are 3.15 x 0.75 x 1.55. Furthermore, this SV08 (NEW) is equipped with ????????????????????. The Yanmar Excavator also has a CE marking. Do you want more information or do you want to try the Yanmar SV08 (NEW) at our yard? Please let us know.

## Maten / Gewichten

3.15 x 0.75 x 1.55 1035

### Motor informatie

Perkins 402J-05 8

100

100