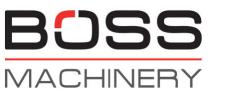

#### Algemeen

??????????????????Dutch vehicleCertificaatChassis nummer

????????

SV08 (NEW) Veldhoven, Netherlands

CE YMRSV08YCPCJ1F297 Available at Boss

Machinery! This Yanmar SV08 (NĚW) Excavator from 2023 has an engine power of 8 kW and counts 3 operational hours. Always worked in The Netherlands. The total weight of this Yanmar SV08 (NEW) is 1035 kg and the dimensions are 3.15 x 0.75 x 1.55. Furthermore, this SV08 (NEW) is equipped with ????????????????????. The Yanmar Excavator also has a CE marking. Do you want more information or do you want to try the Yanmar SV08 (NEW) at our yard? Please let us know.