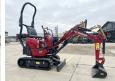

Chassis nummer YMRSV08YENCJ1E980

CE

Available at Boss Machinery! This Yanmar SV08 (NĚW) Excavator from 2023 has an engine power of 8 kW and counts 3 operational hours. Always worked in The Netherlands. The total weight of this Yanmar SV08 (NEW) is 1035 kg and the dimensions are 3.15 x 0.75 x 1.55.

Furthermore, this SV08 

??????? ???????. The Yanmar Excavator also has a CE marking. Do you want more information or do you

want to try the Yanmar SV08 (NEW) at our yard? Please

let us know.