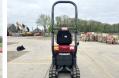

Chassis nummer YMRSV08YENCJ1E980

CE

Available at Boss Machinery! This Yanmar SV08 (NĚW) Excavator from 2023 has an engine power of 8 kW and counts 3 operational hours. Always worked in The Netherlands. The total weight of this Yanmar SV08 (NEW) is 1035 kg and the dimensions are 3.15 x 0.75 x 1.55.

Furthermore, this SV08 

??????? ???????. The Yanmar Excavator also has a CE marking. Do you want more information or do you

want to try the Yanmar SV08 (NEW) at our yard? Please

let us know.