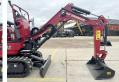

Chassis nummer YMRSV08YENCJ1E980

CE

Available at Boss Machinery! This Yanmar SV08 (NĚW) Excavator from 2023 has an engine power of 8 kW and counts 3 operational hours. Always worked in The Netherlands. The total weight of this Yanmar SV08 (NEW) is 1035 kg and the dimensions are 3.15 x 0.75 x 1.55.