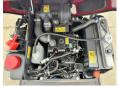

## Maten / Gewichten

1035

????????? ??????? ?\*?\*? 3.15 x 0.75 x 1.55

**Motor informatie** 

????? ???????? **Perkins** ?????????????? 402J-05

???????????

**Banden / Rupsen** 

???????% 100 ??????? % 100