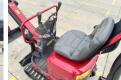

Chassis nummer YMRSV08YENCJ1E980

CE

Available at Boss Machinery! This Yanmar SV08 (NĚW) Excavator from 2023 has an engine power of 8 kW and counts 3 operational hours. Always worked in The Netherlands. The total weight of this Yanmar SV08 (NEW) is 1035 kg and the dimensions are 3.15 x 0.75 x 1.55.