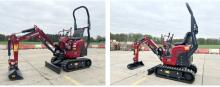

Chassis nummer YMRSV08YENCJ1E980

CE

Available at Boss Machinery! This Yanmar SV08 (NĚW) Excavator from 2023 has an engine power of 8 kW and counts 3 operational hours. Always worked in The Netherlands. The total weight of this Yanmar SV08 (NEW) is 1035 kg and the dimensions are 3.15 x 0.75 x 1.55.

Furthermore, this SV08 

??????? ???????. The Yanmar Excavator also has a CE marking. Do you want more information or do you

want to try the Yanmar SV08 (NEW) at our yard? Please

let us know.