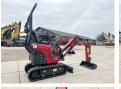

Chassis nummer YMRSV08YENCJ1E980

CE

Available at Boss Machinery! This Yanmar SV08 (NĚW) Excavator from 2023 has an engine power of 8 kW and counts 3 operational hours. Always worked in The Netherlands. The total weight of this Yanmar SV08 (NEW) is 1035 kg and the dimensions are 3.15 x 0.75 x 1.55.

Furthermore, this SV08 

??????? ???????. The Yanmar Excavator also has a CE marking. Do you want more information or do you

want to try the Yanmar SV08 (NEW) at our yard? Please

let us know.