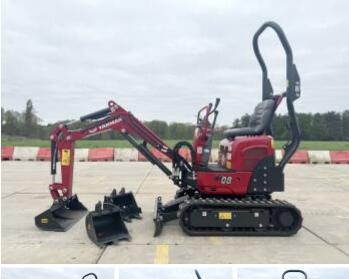

Chassis nummer YMRSV08YENCJ1E980

CE

Available at Boss Machinery! This Yanmar SV08 (NĚW) Excavator from 2023 has an engine power of 8 kW and counts 3 operational hours. Always worked in The Netherlands. The total weight of this Yanmar SV08 (NEW) is 1035 kg and the dimensions are 3.15 x 0.75 x 1.55.

Furthermore, this SV08 

??????? ???????. The Yanmar Excavator also has a CE marking. Do you want more information or do you

want to try the Yanmar SV08 (NEW) at our yard? Please

let us know.