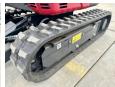

## Maten / Gewichten

1035

????????? ??????? ?\*?\*? 3.15 x 0.75 x 1.55

**Motor informatie** 

????? ???????? **Perkins** ?????????????? 402J-05

???????????

**Banden / Rupsen** 

???????% 100 ??????? % 100