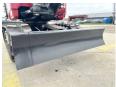

Chassis nummer YMRSV08YENCJ1E980

CE

Available at Boss Machinery! This Yanmar SV08 (NĚW) Excavator from 2023 has an engine power of 8 kW and counts 3 operational hours. Always worked in The Netherlands. The total weight of this Yanmar SV08 (NEW) is 1035 kg and the dimensions are 3.15 x 0.75 x 1.55.