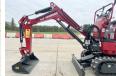

Chassis nummer YMRSV08YENCJ1E980

CE

Available at Boss Machinery! This Yanmar SV08 (NĚW) Excavator from 2023 has an engine power of 8 kW and counts 3 operational hours. Always worked in The Netherlands. The total weight of this Yanmar SV08 (NEW) is 1035 kg and the dimensions are 3.15 x 0.75 x 1.55.

Furthermore, this SV08 

??????? ???????. The Yanmar Excavator also has a CE marking. Do you want more information or do you

want to try the Yanmar SV08 (NEW) at our yard? Please

let us know.