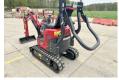

Chassis nummer YMRSV08YENCJ1E980

CE

Available at Boss Machinery! This Yanmar SV08 (NĚW) Excavator from 2023 has an engine power of 8 kW and counts 3 operational hours. Always worked in The Netherlands. The total weight of this Yanmar SV08 (NEW) is 1035 kg and the dimensions are 3.15 x 0.75 x 1.55.