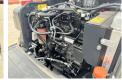

Chassis nummer YMRSV08YENCJ1E980

CE

Available at Boss Machinery! This Yanmar SV08 (NĚW) Excavator from 2023 has an engine power of 8 kW and counts 3 operational hours. Always worked in The Netherlands. The total weight of this Yanmar SV08 (NEW) is 1035 kg and the dimensions are 3.15 x 0.75 x 1.55.