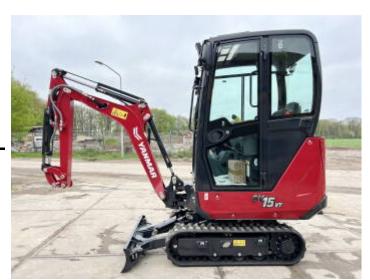

# **Yanmar SV15VT (NEW)**

**€** 19.500???.

2023 ??? BM5823 ????? ?????? ?????

### Algemeen

Dutch vehicle

???????

??? SV15VT (NEW)

????? ????????? Veldhoven, Netherlands

Certificaat CE

YCESV15VHDBA19819 Chassis nummer

> Available at Boss Machinery! This Yanmar SV15VT (NEW) Excavator from 2023 has an engine power of 12.2 kW and counts 2 operational hours. Always worked in The Netherlands. The total weight of this Yanmar SV15VT (NEW) is 1685 kg and the dimensions

are 3.70 x 0.98 x 2.35 Furthermore, this SV15VT (NEW) is equipped with

??????? ???????. The

Yanmar Excavator also has a CE marking. Do you want more information or do you want to try the Yanmar SV15VT (NEW) at our yard? Please let us know.