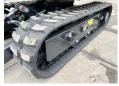

9 Chassis nummer

> Available at Boss Machinery! This Yanmar SV15VT (NEW) Excavator from 2023 has an engine power of 12.2 kW and counts 2 operational hours. Always worked in The Netherlands. The total weight of this Yanmar SV15VT (NEW) is 1685 kg and the dimensions

are 3.70 x 0.98 x 2.35 Furthermore, this SV15VT (NEW) is equipped with

??????? ???????. The

Yanmar Excavator also has a CE marking. Do you want more information or do you want to try the Yanmar SV15VT (NEW) at our yard? Please let us know.

#### **Maten / Gewichten**

777777777 777777 7\*7\*7 3.70 x 0.98 x 2.35

??? 1685

### **Motor informatie**

????? ???????? Yanmar

3TNV70-MBVA ??????????????

Turbo

???????? ? ??? 12.2

## **Banden / Rupsen**

???????% 100 ?????? ???????? 230 mm

## **Opties**