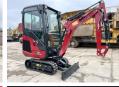

### Algemeen

Dutch vehicle

???????

??? SV15VT (NEW)

????? ????????? Veldhoven, Netherlands

Certificaat CE

YCESV15VHDBA19819 Chassis nummer

> Available at Boss Machinery! This Yanmar SV15VT (NEW) Excavator from 2023 has an engine power of 12.2 kW and counts 2 operational hours. Always worked in The Netherlands. The total weight of this Yanmar SV15VT (NEW) is 1685 kg and the dimensions

are 3.70 x 0.98 x 2.35 Furthermore, this SV15VT (NEW) is equipped with

??????? ???????. The

Yanmar Excavator also has a CE marking. Do you want more information or do you want to try the Yanmar SV15VT (NEW) at our yard? Please let us know.