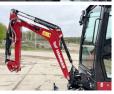

### Algemeen

Dutch vehicle

???????

??? SV15VT (NEW)

????? ????????? Veldhoven, Netherlands

Certificaat CE

YCESV15VHDBA19819 Chassis nummer

> Available at Boss Machinery! This Yanmar SV15VT (NEW) Excavator from 2023 has an engine power of 12.2 kW and counts 2 operational hours. Always worked in The Netherlands. The total weight of this Yanmar SV15VT (NEW) is 1685 kg and the dimensions

are 3.70 x 0.98 x 2.35 Furthermore, this SV15VT (NEW) is equipped with

??????? ???????. The

Yanmar Excavator also has a CE marking. Do you want more information or do you want to try the Yanmar SV15VT (NEW) at our yard? Please let us know.