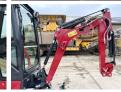

# **Yanmar SV15VT (NEW)**

**€** 19.500???.

2023 ??? BM5823 ????? ?????? ?????

### Algemeen

Dutch vehicle

???????

??? SV15VT (NEW)

????? ????????? Veldhoven, Netherlands

Certificaat CE

YCESV15VHDBA19819 Chassis nummer

> Available at Boss Machinery! This Yanmar SV15VT (NEW) Excavator from 2023 has an engine power of 12.2 kW and counts 2 operational hours. Always worked in The Netherlands. The total weight of this Yanmar SV15VT (NEW) is 1685 kg and the dimensions

are 3.70 x 0.98 x 2.35 Furthermore, this SV15VT (NEW) is equipped with

??????? ???????. The

Yanmar Excavator also has a CE marking. Do you want more information or do you want to try the Yanmar SV15VT (NEW) at our yard? Please let us know.