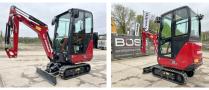

### Algemeen

Dutch vehicle

???????

??? SV15VT (NEW)

????? ????????? Veldhoven, Netherlands

Certificaat CE

YCESV15VHDBA19819 Chassis nummer

> Available at Boss Machinery! This Yanmar SV15VT (NEW) Excavator from 2023 has an engine power of 12.2 kW and counts 2 operational hours. Always worked in The Netherlands. The total weight of this Yanmar SV15VT (NEW) is 1685 kg and the dimensions

are 3.70 x 0.98 x 2.35 Furthermore, this SV15VT (NEW) is equipped with

??????? ???????. The

Yanmar Excavator also has a CE marking. Do you want more information or do you want to try the Yanmar SV15VT (NEW) at our yard? Please let us know.