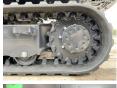

Chassis nummer

> Available at Boss Machinery! This Yanmar SV15VT (NEW) Excavator from 2023 has an engine power of 12.2 kW and counts 2 operational hours. Always worked in The Netherlands. The total weight of this Yanmar SV15VT (NEW) is 1685 kg and the dimensions

are 3.70 x 0.98 x 2.35 Furthermore, this SV15VT (NEW) is equipped with

??????? ???????. The

Yanmar Excavator also has a CE marking. Do you want more information or do you want to try the Yanmar SV15VT (NEW) at our yard? Please let us know.

#### **Maten / Gewichten**

777777777 777777 7\*7\*7 3.70 x 0.98 x 2.35

??? 1685

### **Motor informatie**

????? ???????? Yanmar

3TNV70-MBVA ??????????????

Turbo

???????? ? ??? 12.2

## **Banden / Rupsen**

???????% 100 ?????? ???????? 230 mm

## **Opties**