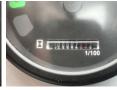

### Algemeen

Dutch vehicle

???????

??? SV15VT (NEW)

????? ????????? Veldhoven, Netherlands

Certificaat CE

YCESV15VHDBA19819 Chassis nummer

> Available at Boss Machinery! This Yanmar SV15VT (NEW) Excavator from 2023 has an engine power of 12.2 kW and counts 2 operational hours. Always worked in The Netherlands. The total weight of this Yanmar SV15VT (NEW) is 1685 kg and the dimensions