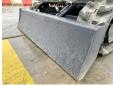

### Algemeen

???????????????First ownerCertificaatChassis nummer

????????

RLD13 Veldhoven, Netherlands

2413035 Available at Boss Machinery! This RLD RLD13 Excavator from 2024 has an engine power of 7 kW and counts 31 operational hours. Bought from the first owner. The total weight of this RLD RLD13 is 1020 kg and the dimensions are 2.50 x 0.8 x 2.20. Furthermore, this Excavator also has a CE marking. Do you want more information or do you want to try the RLD RLD13 at our yard? Please let us know.