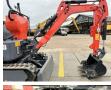

### Algemeen

???????????????First ownerCertificaatChassis nummer

????????

RLD13 Veldhoven, Netherlands

2413035 Available at Boss Machinery! This RLD RLD13 Excavator from 2024 has an engine power of 7 kW and counts 31 operational hours. Bought from the first owner. The total weight of this RLD RLD13 is 1020 kg and the dimensions are 2.50 x 0.8 x 2.20. Furthermore, this Excavator also has a CE marking. Do you want more information or do you want to try the RLD RLD13 at our yard? Please let us know.