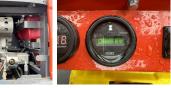

# rld **RLD RLD13**

## € 4.750???.

??? ????? ?????? ????? 2024 BM005770 31

CE

### Algemeen

???????????????First ownerCertificaatChassis nummer

????????

RLD13 Veldhoven, Netherlands

2413035 Available at Boss Machinery! This RLD RLD13 Excavator from 2024 has an engine power of 7 kW and counts 31 operational hours. Bought from the first owner. The total weight of this RLD RLD13 is 1020 kg and the dimensions are 2.50 x 0.8 x 2.20. Furthermore, this Excavator also has a CE marking. Do you want more information or do you want to try the RLD RLD13 at our yard? Please let us know.

### Maten / Gewichten

2.50 x 0.8 x 2.20 1020

### Motor informatie

Koop KD192FC-1 7

### Banden / Rupsen

???????? % ????% ??????%

100 100 100



















0