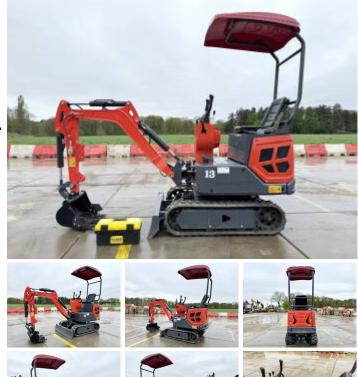

### Algemeen

???????????????First ownerCertificaatChassis nummer

????????

RLD13 Veldhoven, Netherlands

2413035 Available at Boss Machinery! This RLD RLD13 Excavator from 2024 has an engine power of 7 kW and counts 31 operational hours. Bought from the first owner. The total weight of this RLD RLD13 is 1020 kg and the dimensions are 2.50 x 0.8 x 2.20. Furthermore, this Excavator also has a CE marking. Do you want more information or do you want to try the RLD RLD13 at our yard? Please let us know.

### Maten / Gewichten

2.50 x 0.8 x 2.20 1020

### Motor informatie

Koop KD192FC-1 7