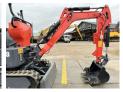

### Algemeen

??? RLD13

????? ????????? Veldhoven, Netherlands

First owner CE Certificaat

Chassis nummer 2413033

> Available at Boss Machinery! This RLD RLD13 Excavator from 2024 has an engine power of 7 kW and counts 28 operational hours. Bought from the first owner. The total weight of this RLD RLD13 is 1020 kg and the dimensions are 2.50 x

??????? 0.8 x 2.20. Furthermore, this

Excavator also has a CE marking. Do you want more information or do you want to try the RLD RLD13 at our yard? Please let us know.