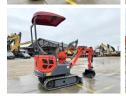

### Algemeen

??? RLD13

????? ????????? Veldhoven, Netherlands

First owner CE Certificaat

Chassis nummer 2413033

> Available at Boss Machinery! This RLD RLD13 Excavator from 2024 has an engine power of 7 kW and counts 28 operational hours. Bought from the first owner. The total weight of this RLD RLD13 is 1020 kg and the dimensions are 2.50 x

??????? 0.8 x 2.20. Furthermore, this

Excavator also has a CE marking. Do you want more information or do you want to try the RLD RLD13 at our yard? Please let us know.

#### **Maten / Gewichten**

????????? ??????? ?\*?\*? 2.50 x 0.8 x 2.20

??? 1020