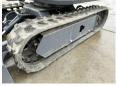

28

### Algemeen

??? RLD13

????? ????????? Veldhoven, Netherlands

First owner CE Certificaat

Chassis nummer 2413033

> Available at Boss Machinery! This RLD RLD13 Excavator from 2024 has an engine power of 7 kW and counts 28 operational hours. Bought from the first owner. The total weight of this RLD RLD13 is 1020 kg and the dimensions are 2.50 x

??????? 0.8 x 2.20. Furthermore, this

Excavator also has a CE marking. Do you want more information or do you want to try the RLD RLD13 at our yard? Please let us know.

#### **Maten / Gewichten**

????????? ??????? ?\*?\*? 2.50 x 0.8 x 2.20

??? 1020

### **Motor informatie**

????? ???????? Koop ?????????????? KD192FC-1

???????? ? ???

## **Banden / Rupsen**

??????? % 100 ????% 100 ???????% 100

## **Opties**