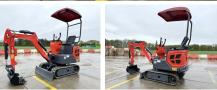

### Algemeen

??? RLD13

????? ????????? Veldhoven, Netherlands

First owner CE Certificaat

Chassis nummer 2413033

> Available at Boss Machinery! This RLD RLD13 Excavator from 2024 has an engine power of 7 kW and counts 28 operational hours. Bought from the first owner. The total weight of this RLD RLD13 is 1020 kg and the dimensions are 2.50 x

??????? 0.8 x 2.20. Furthermore, this

Excavator also has a CE marking. Do you want more information or do you want to try the RLD RLD13 at our yard? Please let us know.

#### **Maten / Gewichten**

????????? ??????? ?\*?\*? 2.50 x 0.8 x 2.20

??? 1020