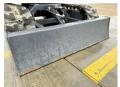

### Algemeen

??? RLD13

????? ????????? Veldhoven, Netherlands

First owner CE Certificaat

Chassis nummer 2413033

> Available at Boss Machinery! This RLD RLD13 Excavator from 2024 has an engine power of 7 kW and counts 28 operational hours. Bought from the first owner. The total weight of this RLD RLD13 is 1020 kg and the dimensions are 2.50 x

??????? 0.8 x 2.20. Furthermore, this

Excavator also has a CE marking. Do you want more information or do you want to try the RLD RLD13 at our yard? Please let us know.

#### **Maten / Gewichten**

????????? ??????? ?\*?\*? 2.50 x 0.8 x 2.20

??? 1020