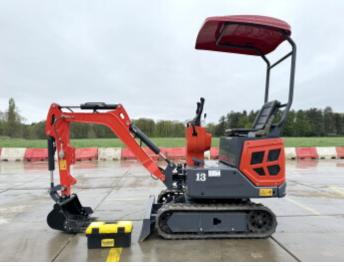

### Algemeen

??? RLD13

????? ????????? Veldhoven, Netherlands

First owner CE Certificaat

Chassis nummer 2413033

> Available at Boss Machinery! This RLD RLD13 Excavator from 2024 has an engine power of 7 kW and counts 28 operational hours. Bought from the first owner. The total weight of this RLD RLD13 is 1020 kg and the dimensions are 2.50 x

??????? 0.8 x 2.20. Furthermore, this

Excavator also has a CE marking. Do you want more information or do you want to try the RLD RLD13 at our yard? Please let us know.

#### **Maten / Gewichten**

????????? ??????? ?\*?\*? 2.50 x 0.8 x 2.20

??? 1020