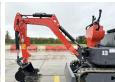

### Algemeen

??? RLD13

????? ????????? Veldhoven, Netherlands

First owner CE Certificaat

Chassis nummer 2413033

> Available at Boss Machinery! This RLD RLD13 Excavator from 2024 has an engine power of 7 kW and counts 28 operational hours. Bought from the first owner. The total weight of this RLD RLD13 is 1020 kg and the dimensions are 2.50 x

??????? 0.8 x 2.20. Furthermore, this

Excavator also has a CE marking. Do you want more information or do you want to try the RLD RLD13 at our yard? Please let us know.