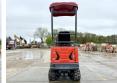

### Algemeen

??? RLD13

????? ????????? Veldhoven, Netherlands

First owner CE Certificaat

Chassis nummer 2413033

> Available at Boss Machinery! This RLD RLD13 Excavator from 2024 has an engine power of 7 kW and counts 28 operational hours. Bought from the first owner. The total weight of this RLD RLD13 is 1020 kg and the dimensions are 2.50 x

??????? 0.8 x 2.20. Furthermore, this

Excavator also has a CE marking. Do you want more information or do you want to try the RLD RLD13 at our yard? Please let us know.

#### **Maten / Gewichten**

????????? ??????? ?\*?\*? 2.50 x 0.8 x 2.20

??? 1020