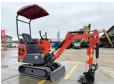

### Algemeen

??? RLD13

????? ????????? Veldhoven, Netherlands

First owner CE Certificaat

Chassis nummer 2413033

> Available at Boss Machinery! This RLD RLD13 Excavator from 2024 has an engine power of 7 kW and counts 28 operational hours. Bought from the first owner. The total weight of this RLD RLD13 is 1020 kg and the dimensions are 2.50 x

??????? 0.8 x 2.20. Furthermore, this

Excavator also has a CE marking. Do you want more information or do you want to try the RLD RLD13 at our yard? Please let us know.

#### **Maten / Gewichten**

????????? ??????? ?\*?\*? 2.50 x 0.8 x 2.20

??? 1020