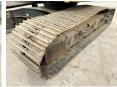

#### Algemeen

???????

??? PC360LC-11 ????? ???????? Veldhoven, Netherlands

Dutch vehicle
Certificaat CE

Chassis nummer KMTPC256VHKK70220

Available at Boss
Machinery! This Komatsu
PC360LC-11 Excavator from
2017 has an engine power of
202 kW and counts 8787
operational hours. Always
worked in The Netherlands.
The total weight of this
Komatsu PC360LC-11 is
36280 kg and the dimensions
are 11.20 x 3.42 x 3.60.
Furthermore, this PC360LC-

??????. The Komatsu Excavator also has a CE marking. Do you want more information or do you want to try the Komatsu PC360LC-11 at our yard? Please let us

know.

#### Maten / Gewichten

### **Motor informatie**

????? ??????? Komatsu ????????? SAA6D114E-6

Turbo

???????? ? ??? 202

## Banden / Rupsen

???????? % 60 ????????? 30 ???? 40





















# **Opties**

Beacon

??????? ?????????

Camera

Heated Cab

Backup alarm

Airco

????????????

??????? ???????

?????????????????