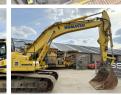

## Komatsu PC360LC-11

**€** 64.500???.

 ???
 2017

 ????? ??????
 BM005710

 ?????
 8.787

#### Algemeen

???????

??? PC360LC-11 ????? ???????? Veldhoven, Netherlands

Dutch vehicle
Certificaat CE

Chassis nummer KMTPC256VHKK70220

Available at Boss
Machinery! This Komatsu
PC360LC-11 Excavator from
2017 has an engine power of
202 kW and counts 8787
operational hours. Always
worked in The Netherlands.
The total weight of this
Komatsu PC360LC-11 is
36280 kg and the dimensions
are 11.20 x 3.42 x 3.60.
Furthermore, this PC360LC-