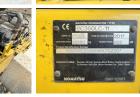

#### Algemeen

???????

??? PC360LC-11 ????? ???????? Veldhoven, Netherlands

Dutch vehicle
Certificaat CE

Chassis nummer KMTPC256VHKK70220

Available at Boss
Machinery! This Komatsu
PC360LC-11 Excavator from
2017 has an engine power of
202 kW and counts 8787
operational hours. Always
worked in The Netherlands.
The total weight of this
Komatsu PC360LC-11 is
36280 kg and the dimensions
are 11.20 x 3.42 x 3.60.
Furthermore, this PC360LC-