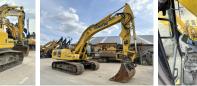

#### Algemeen

???????

??? PC360LC-11 ????? ???????? Veldhoven, Netherlands

Dutch vehicle
Certificaat CE

Chassis nummer KMTPC256VHKK70220

Available at Boss
Machinery! This Komatsu
PC360LC-11 Excavator from
2017 has an engine power of
202 kW and counts 8787
operational hours. Always
worked in The Netherlands.
The total weight of this
Komatsu PC360LC-11 is
36280 kg and the dimensions
are 11.20 x 3.42 x 3.60.
Furthermore, this PC360LC-