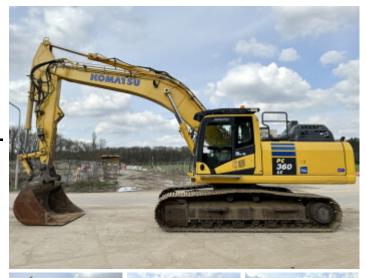

## Komatsu PC360LC-11

**€** 64.500???.

 ???
 2017

 ????? ??????
 BM005710

 ?????
 8.787

#### Algemeen

???????

??? PC360LC-11 ????? ???????? Veldhoven, Netherlands

Dutch vehicle
Certificaat CE

Chassis nummer KMTPC256VHKK70220

Available at Boss
Machinery! This Komatsu
PC360LC-11 Excavator from
2017 has an engine power of
202 kW and counts 8787
operational hours. Always
worked in The Netherlands.
The total weight of this
Komatsu PC360LC-11 is
36280 kg and the dimensions
are 11.20 x 3.42 x 3.60.
Furthermore, this PC360LC-