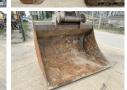

?
 8.787

#### Algemeen

???????

??? PC360LC-11 ????? ???????? Veldhoven, Netherlands

Dutch vehicle
Certificaat CE

Chassis nummer KMTPC256VHKK70220

Available at Boss
Machinery! This Komatsu
PC360LC-11 Excavator from
2017 has an engine power of
202 kW and counts 8787
operational hours. Always
worked in The Netherlands.
The total weight of this
Komatsu PC360LC-11 is
36280 kg and the dimensions
are 11.20 x 3.42 x 3.60.
Furthermore, this PC360LC-

??????. The Komatsu Excavator also has a CE marking. Do you want more information or do you want to try the Komatsu PC360LC-11 at our yard? Please let us

know.

#### Maten / Gewichten

### **Motor informatie**

????? ??????? Komatsu ????????? SAA6D114E-6

Turbo

???????? ? ??? 202

## Banden / Rupsen

???????? % 60 ????????? 30 ???? 40





















# **Opties**

Beacon

??????? ?????????

Camera

Heated Cab

Backup alarm

Airco

????????????

??????? ???????

?????????????????