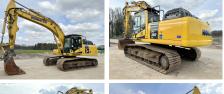

#### Algemeen

???????

??? PC360LC-11 ????? ???????? Veldhoven, Netherlands

Dutch vehicle
Certificaat CE

Chassis nummer KMTPC256VHKK70220

Available at Boss
Machinery! This Komatsu
PC360LC-11 Excavator from
2017 has an engine power of
202 kW and counts 8787
operational hours. Always
worked in The Netherlands.
The total weight of this
Komatsu PC360LC-11 is
36280 kg and the dimensions
are 11.20 x 3.42 x 3.60.
Furthermore, this PC360LC-