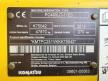

## Algemeen

???????

PC490LC-11 ????? ????????? Veldhoven, Netherlands CE

Certificaat

Available at Boss Machinery! This Komatsu PC490LC-11 Excavator from 2019 has an engine power of 270 kW and counts 7583 operational hours. The total weight of this Komatsu PC490LC-11 is 47870 kg and the dimensions are 11.80 x 3.48 x 3.77. Furthermore, this PC490LC-11 is equipped with Radio, Heated Seat(s),

????????? ??????? ?\*?\*? 11.80 x 3.48 x 3.77 47870

Motor informatie

????? ???????? Komatsu ????????? ?????? SAA6D125E-7

Turbo

???????? ? ??? 270

Banden / Rupsen

??????? % 70 70 ???????% ????% 70 ?????? ???????? 60 cm