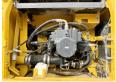

????????? ??????? ?\*?\*? 11.80 x 3.48 x 3.77 47870

Motor informatie

????? ???????? Komatsu ????????? ?????? SAA6D125E-7

Turbo

???????? ? ??? 270

Banden / Rupsen

??????? % 70 70 ???????% ????% 70 ?????? ???????? 60 cm