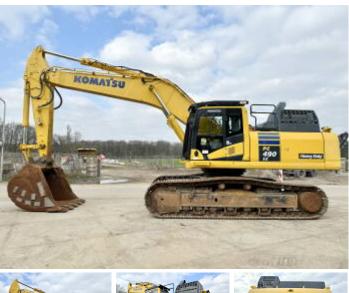

## Komatsu PC490LC-11

??? ????? ?????? ?????

2019 BM005506 7.583

## Algemeen

???????

PC490LC-11 ????? ????????? Veldhoven, Netherlands CE

Certificaat

Available at Boss Machinery! This Komatsu PC490LC-11 Excavator from 2019 has an engine power of 270 kW and counts 7583 operational hours. The total weight of this Komatsu PC490LC-11 is 47870 kg and the dimensions are 11.80 x 3.48 x 3.77. Furthermore, this PC490LC-11 is equipped with Radio, Heated Seat(s),