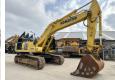

## Algemeen

???????

PC490LC-11 ????? ????????? Veldhoven, Netherlands CE

Certificaat

Available at Boss Machinery! This Komatsu PC490LC-11 Excavator from 2019 has an engine power of 270 kW and counts 7583 operational hours. The total weight of this Komatsu PC490LC-11 is 47870 kg and the dimensions are 11.80 x 3.48 x 3.77. Furthermore, this PC490LC-11 is equipped with Radio, Heated Seat(s),