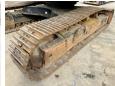

????????? ??????? ?\*?\*? 11.80 x 3.48 x 3.77 47870

Motor informatie

????? ???????? Komatsu ????????? ?????? SAA6D125E-7

Turbo

???????? ? ??? 270

Banden / Rupsen

??????? % 70 70 ???????% ????% 70 ?????? ???????? 60 cm