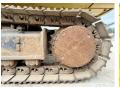

????????? ??????? ?\*?\*? 11.80 x 3.48 x 3.77 47870

Motor informatie

????? ???????? Komatsu ????????? ?????? SAA6D125E-7

Turbo

???????? ? ??? 270

Banden / Rupsen

??????? % 70 70 ???????% ????% 70 ?????? ???????? 60 cm