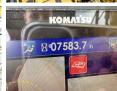

## Komatsu PC490LC-11

??? ????? ?????? ?????

2019 BM005506 7.583

## Algemeen

???????

PC490LC-11 ????? ????????? Veldhoven, Netherlands CE

Certificaat

Available at Boss Machinery! This Komatsu PC490LC-11 Excavator from 2019 has an engine power of 270 kW and counts 7583 operational hours. The total weight of this Komatsu PC490LC-11 is 47870 kg and the dimensions are 11.80 x 3.48 x 3.77. Furthermore, this PC490LC-11 is equipped with Radio, Heated Seat(s),