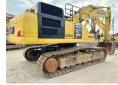

## Komatsu PC490LC-11

??? ????? ?????? ?????

2019 BM005506 7.583

## Algemeen

???????

PC490LC-11 ????? ????????? Veldhoven, Netherlands CE

Certificaat

Available at Boss Machinery! This Komatsu PC490LC-11 Excavator from 2019 has an engine power of 270 kW and counts 7583 operational hours. The total weight of this Komatsu PC490LC-11 is 47870 kg and the dimensions are 11.80 x 3.48 x 3.77. Furthermore, this PC490LC-11 is equipped with Radio, Heated Seat(s),