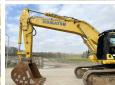

## Algemeen

???????

PC490LC-11 ????? ????????? Veldhoven, Netherlands CE

Certificaat

Available at Boss Machinery! This Komatsu PC490LC-11 Excavator from 2019 has an engine power of 270 kW and counts 7583 operational hours. The total weight of this Komatsu PC490LC-11 is 47870 kg and the dimensions are 11.80 x 3.48 x 3.77. Furthermore, this PC490LC-11 is equipped with Radio, Heated Seat(s),

????????? ??????? ?\*?\*? 11.80 x 3.48 x 3.77 47870

Motor informatie

????? ???????? Komatsu ????????? ?????? SAA6D125E-7

Turbo

???????? ? ??? 270

Banden / Rupsen

??????? % 70 70 ???????% ????% 70 ?????? ???????? 60 cm