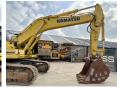

## Algemeen

???????

PC490LC-11 ????? ????????? Veldhoven, Netherlands CE

Certificaat

Available at Boss Machinery! This Komatsu PC490LC-11 Excavator from 2019 has an engine power of 270 kW and counts 7583 operational hours. The total weight of this Komatsu PC490LC-11 is 47870 kg and the dimensions are 11.80 x 3.48 x 3.77. Furthermore, this PC490LC-11 is equipped with Radio, Heated Seat(s),

????????? ??????? ?\*?\*? 11.80 x 3.48 x 3.77 47870

Motor informatie

????? ???????? Komatsu ????????? ?????? SAA6D125E-7

Turbo

???????? ? ??? 270

Banden / Rupsen

??????? % 70 70 ???????% ????% 70 ?????? ???????? 60 cm