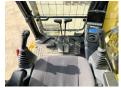

e at Boss Machinery! This Komatsu PC490LC-11 Excavator from 2019 has an engine power of 270 kW and counts 7583 operational hours. The total weight of this Komatsu PC490LC-11 is 47870 kg and the dimensions are 11.80 x 3.48 x 3.77. Furthermore, this PC490LC-11 is equipped with Radio, Heated Seat(s),

Camera, Airco, ?????????????

????????????????????, ??????? ??????. The Komatsu Excavator also has

a CE marking. Do you want more information or do you want to try the Komatsu PC490LC-11 at our yard? Please let us know.



????????? ??????? ?\*?\*? 11.80 x 3.48 x 3.77 47870

Motor informatie

????? ???????? Komatsu ????????? ?????? SAA6D125E-7

Turbo

???????? ? ??? 270

Banden / Rupsen

??????? % 70 70 ???????% ????% 70 ?????? ???????? 60 cm

## **Opties**

Radio Heated Seat(s)







































Camera Airco

??????? ???????