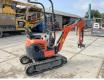

## Kubota U10-3

??? 2017 ????? ?????? BM005317 ????? 1.100

## **Algemeen**

??? U10-3

????? ???????? Veldhoven, Netherlands

First owner
Certificaat CE

Chassis nummer JKUU0103C01H28011

Available at Boss

Machinery! This Kubota U10-3 Excavator from 2017 has an engine power of 7.4 kW and counts 1100 operational hours. Bought from the first owner. The total weight of this Kubota U10-3 is 1120 kg and the dimensions are 2.99 x