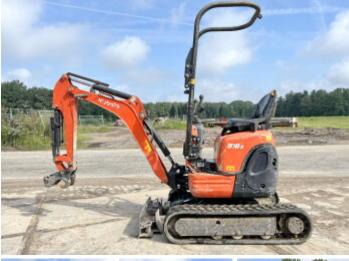

## Kubota U10-3

??? 2017 ????? ?????? BM005317 ????? 1.100

## **Algemeen**

??? U10-3

????? ???????? Veldhoven, Netherlands

First owner
Certificaat CE

Chassis nummer JKUU0103C01H28011

Available at Boss

Machinery! This Kubota U10-3 Excavator from 2017 has an engine power of 7.4 kW and counts 1100 operational hours. Bought from the first owner. The total weight of this Kubota U10-3 is 1120 kg and the dimensions are 2.99 x