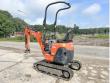

## **Algemeen**

??? U10-3

????? ???????? Veldhoven, Netherlands

First owner
Certificaat CE

Chassis nummer JKUU0103C01H28011

Available at Boss

Machinery! This Kubota U10-3 Excavator from 2017 has an engine power of 7.4 kW and counts 1100 operational hours. Bought from the first owner. The total weight of this Kubota U10-3 is 1120 kg and the dimensions are 2.99 x