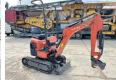

## Kubota U10-3

??? 2017 ????? ?????? BM005317 ????? 1.100

## **Algemeen**

??? U10-3

????? ???????? Veldhoven, Netherlands

First owner
Certificaat CE

Chassis nummer JKUU0103C01H28011

Available at Boss

Machinery! This Kubota U10-3 Excavator from 2017 has an engine power of 7.4 kW and counts 1100 operational hours. Bought from the first owner. The total weight of this Kubota U10-3 is 1120 kg and the dimensions are 2.99 x