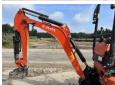

## **Algemeen**

??? U10-3

????? ???????? Veldhoven, Netherlands

First owner
Certificaat CE

Chassis nummer JKUU0103C01H28011

Available at Boss

Machinery! This Kubota U10-3 Excavator from 2017 has an engine power of 7.4 kW and counts 1100 operational hours. Bought from the first owner. The total weight of this Kubota U10-3 is 1120 kg and the dimensions are 2.99 x