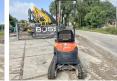

## **Algemeen**

??? U10-3

????? ???????? Veldhoven, Netherlands

First owner
Certificaat CE

Chassis nummer JKUU0103C01H28011

Available at Boss

Machinery! This Kubota U10-3 Excavator from 2017 has an engine power of 7.4 kW and counts 1100 operational hours. Bought from the first owner. The total weight of this Kubota U10-3 is 1120 kg and the dimensions are 2.99 x