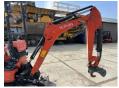

## **Algemeen**

??? U10-3

????? ???????? Veldhoven, Netherlands

First owner
Certificaat CE

Chassis nummer JKUU0103C01H28011

Available at Boss

Machinery! This Kubota U10-3 Excavator from 2017 has an engine power of 7.4 kW and counts 1100 operational hours. Bought from the first owner. The total weight of this Kubota U10-3 is 1120 kg and the dimensions are 2.99 x