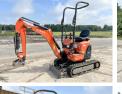

## **Algemeen**

??? U10-3

????? ???????? Veldhoven, Netherlands

First owner
Certificaat CE

Chassis nummer JKUU0103C01H28011

Available at Boss

Machinery! This Kubota U10-3 Excavator from 2017 has an engine power of 7.4 kW and counts 1100 operational hours. Bought from the first owner. The total weight of this Kubota U10-3 is 1120 kg and the dimensions are 2.99 x