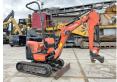

## **Algemeen**

??? U10-3

????? ???????? Veldhoven, Netherlands

First owner
Certificaat CE

Chassis nummer JKUU0103T01H28004

Available at Boss

Machinery! This Kubota U10-3 Excavator from 2017 has an engine power of 7.4 kW and counts 1383 operational hours. Bought from the first owner. The total weight of this Kubota U10-3 is 1120 kg and the dimensions are 2.99 x