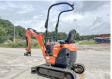

# Kubota U10-3

??? 2017 ????? ?????? BM005314 ????? 1.383

## **Algemeen**

??? U10-3

????? ???????? Veldhoven, Netherlands

First owner
Certificaat CE

Chassis nummer JKUU0103T01H28004

Available at Boss

Machinery! This Kubota U10-3 Excavator from 2017 has an engine power of 7.4 kW and counts 1383 operational hours. Bought from the first owner. The total weight of this Kubota U10-3 is 1120 kg and the dimensions are 2.99 x