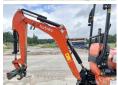

## **Algemeen**

??? U10-3

????? ???????? Veldhoven, Netherlands

First owner
Certificaat CE

Chassis nummer JKUU0103T01H28004

Available at Boss

Machinery! This Kubota U10-3 Excavator from 2017 has an engine power of 7.4 kW and counts 1383 operational hours. Bought from the first owner. The total weight of this Kubota U10-3 is 1120 kg and the dimensions are 2.99 x