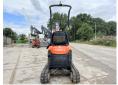

# Kubota U10-3

??? 2017 ????? ?????? BM005314 ????? 1.383

## **Algemeen**

??? U10-3

????? ???????? Veldhoven, Netherlands

First owner
Certificaat CE

Chassis nummer JKUU0103T01H28004

Available at Boss

Machinery! This Kubota U10-3 Excavator from 2017 has an engine power of 7.4 kW and counts 1383 operational hours. Bought from the first owner. The total weight of this Kubota U10-3 is 1120 kg and the dimensions are 2.99 x