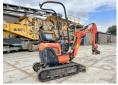

## **Algemeen**

??? U10-3

????? ???????? Veldhoven, Netherlands

First owner
Certificaat CE

Chassis nummer JKUU0103T01H28004

Available at Boss

Machinery! This Kubota U10-3 Excavator from 2017 has an engine power of 7.4 kW and counts 1383 operational hours. Bought from the first owner. The total weight of this Kubota U10-3 is 1120 kg and the dimensions are 2.99 x