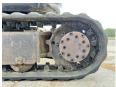

#### Kubota

# Kubota U10-3

??? 2017 ????? ?????? BM005314 ????? 1.383

## **Algemeen**

??? U10-3

????? ???????? Veldhoven, Netherlands

First owner
Certificaat CE

Chassis nummer JKUU0103T01H28004

Available at Boss

Machinery! This Kubota U10-3 Excavator from 2017 has an engine power of 7.4 kW and counts 1383 operational hours. Bought from the first owner. The total weight of this Kubota U10-3 is 1120 kg and the dimensions are 2.99 x

1.00 x 1.40. Furthermore, this U10-3 is equipped with

## Maten / Gewichten

?? 1120

#### **Motor informatie**

????? ??????? Kubota ????????? D722

Turbo

???????

???????? ? ??? 7.4

## Banden / Rupsen

????????% 60 ????? ??????? 18 cm

## **Opties**