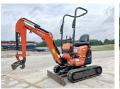

# Kubota U10-3

??? 2017 ????? ?????? BM005314 ????? 1.383

## **Algemeen**

??? U10-3

????? ???????? Veldhoven, Netherlands

First owner
Certificaat CE

Chassis nummer JKUU0103T01H28004

Available at Boss

Machinery! This Kubota U10-3 Excavator from 2017 has an engine power of 7.4 kW and counts 1383 operational hours. Bought from the first owner. The total weight of this Kubota U10-3 is 1120 kg and the dimensions are 2.99 x