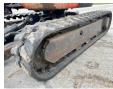

#### Kubota

# Kubota U10-3

??? 2017 ????? ?????? BM005314 ????? 1.383

## **Algemeen**

??? U10-3

????? ???????? Veldhoven, Netherlands

First owner
Certificaat CE

Chassis nummer JKUU0103T01H28004

Available at Boss

Machinery! This Kubota U10-3 Excavator from 2017 has an engine power of 7.4 kW and counts 1383 operational hours. Bought from the first owner. The total weight of this Kubota U10-3 is 1120 kg and the dimensions are 2.99 x

1.00 x 1.40. Furthermore, this U10-3 is equipped with

## Maten / Gewichten

?? 1120

#### **Motor informatie**

????? ??????? Kubota ????????? D722

Turbo

???????

???????? ? ??? 7.4

## Banden / Rupsen

????????% 60 ????? ??????? 18 cm

## **Opties**