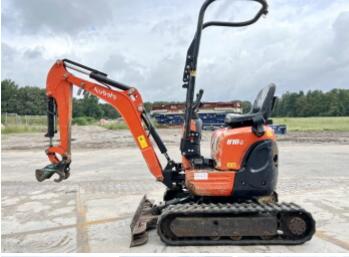

# Kubota U10-3

??? 2017 ????? ?????? BM005314 ????? 1.383

## **Algemeen**

??? U10-3

????? ???????? Veldhoven, Netherlands

First owner
Certificaat CE

Chassis nummer JKUU0103T01H28004

Available at Boss

Machinery! This Kubota U10-3 Excavator from 2017 has an engine power of 7.4 kW and counts 1383 operational hours. Bought from the first owner. The total weight of this Kubota U10-3 is 1120 kg and the dimensions are 2.99 x