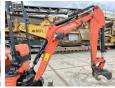

## **Algemeen**

??? U10-3

????? ???????? Veldhoven, Netherlands

First owner
Certificaat CE

Chassis nummer JKUU0103T01H28004

Available at Boss

Machinery! This Kubota U10-3 Excavator from 2017 has an engine power of 7.4 kW and counts 1383 operational hours. Bought from the first owner. The total weight of this Kubota U10-3 is 1120 kg and the dimensions are 2.99 x