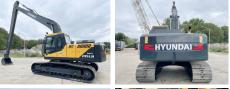

#### **Algemeen**

???????

??? R245LR

????? ????????? Veldhoven, Netherlands NOT FOR SALE IN EU / Certificaat

NO CE MARK

Available at Boss

Machinery! This Hyundai R245LR Excavator from 2024 has an engine power of 104 kW and counts 10 operational hours. The total weight of this Hyundai R245LR is 24500 kg kg and the dimensions are 12.10 x

3.19 x 3.30. Furthermore, this R245LR is equipped with Radio, Airco. The Hyundai Excavator also has a NOT FOR SALE IN EU / NO CE MARK marking. Do you want more information or do you want to try the Hyundai

R245LR at our yard? Please let us know.

????????? ??????? ?\*?\*? 12.10 x 3.19 x 3.30

24500 kg

**Motor informatie** 

????? ???????? Cummins ????????? ?????? 6BT5.9C

Turbo

??????????? 104