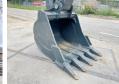

#### **Banden / Rupsen**

??????? % 100 ???????% 100 ????% 100 ?????? ??????? 80 cm