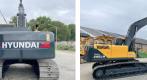

#### **Algemeen**

???????

??? R245LR

????? ????????? Veldhoven, Netherlands NOT FOR SALE IN EU / Certificaat

NO CE MARK

Available at Boss

Machinery! This Hyundai R245LR Excavator from 2024 has an engine power of 104 kW and counts 10 operational hours. The total weight of this Hyundai R245LR is 24500 kg kg and the dimensions are 12.10 x

3.19 x 3.30. Furthermore, this R245LR is equipped with Radio, Airco. The Hyundai Excavator also has a NOT FOR SALE IN EU / NO CE MARK marking. Do you want more information or do you want to try the Hyundai

R245LR at our yard? Please let us know.

????????? ??????? ?\*?\*? 12.10 x 3.19 x 3.30

24500 kg

**Motor informatie** 

????? ???????? Cummins ????????? ?????? 6BT5.9C

Turbo

??????????? 104