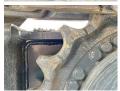

#### **Banden / Rupsen**

??????? % 100 ???????% 100 ????% 100 ?????? ??????? 80 cm