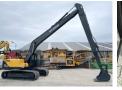

#### **Algemeen**

???????

??? R245LR

????? ????????? Veldhoven, Netherlands NOT FOR SALE IN EU / Certificaat

NO CE MARK

Available at Boss

Machinery! This Hyundai R245LR Excavator from 2024 has an engine power of 104 kW and counts 10 operational hours. The total weight of this Hyundai R245LR is 24500 kg kg and the dimensions are 12.10 x

3.19 x 3.30. Furthermore, this R245LR is equipped with Radio, Airco. The Hyundai Excavator also has a NOT FOR SALE IN EU / NO CE MARK marking. Do you want more information or do you want to try the Hyundai

R245LR at our yard? Please let us know.

????????? ??????? ?\*?\*? 12.10 x 3.19 x 3.30

24500 kg

**Motor informatie** 

????? ???????? Cummins ????????? ?????? 6BT5.9C

Turbo

??????????? 104