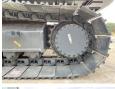

#### **Banden / Rupsen**

??????? % 100 ???????% 100 ????% 100 ?????? ??????? 80 cm