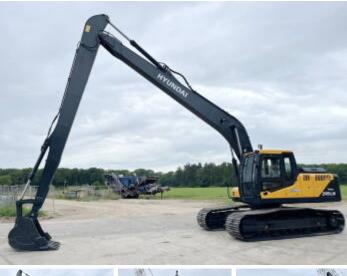

#### **Algemeen**

???????

??? R245LR

????? ????????? Veldhoven, Netherlands NOT FOR SALE IN EU / Certificaat

NO CE MARK

Available at Boss

Machinery! This Hyundai R245LR Excavator from 2024 has an engine power of 104 kW and counts 10 operational hours. The total weight of this Hyundai R245LR is 24500 kg kg and the dimensions are 12.10 x

3.19 x 3.30. Furthermore, this R245LR is equipped with Radio, Airco. The Hyundai Excavator also has a NOT FOR SALE IN EU / NO CE MARK marking. Do you want more information or do you want to try the Hyundai

R245LR at our yard? Please let us know.

????????? ??????? ?\*?\*? 12.10 x 3.19 x 3.30

24500 kg

**Motor informatie** 

????? ???????? Cummins ????????? ?????? 6BT5.9C

Turbo

??????????? 104