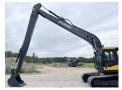

#### **Algemeen**

???????

??? R245LR

????? ????????? Veldhoven, Netherlands NOT FOR SALE IN EU / Certificaat

NO CE MARK

Available at Boss

Machinery! This Hyundai R245LR Excavator from 2024 has an engine power of 104 kW and counts 10 operational hours. The total weight of this Hyundai R245LR is 24500 kg kg and the dimensions are 12.10 x

3.19 x 3.30. Furthermore, this R245LR is equipped with Radio, Airco. The Hyundai Excavator also has a NOT FOR SALE IN EU / NO CE MARK marking. Do you want more information or do you want to try the Hyundai