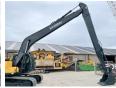

#### **Algemeen**

???????

??? R245LR

????? ????????? Veldhoven, Netherlands NOT FOR SALE IN EU / Certificaat

NO CE MARK

Available at Boss

Machinery! This Hyundai R245LR Excavator from 2024 has an engine power of 104 kW and counts 10 operational hours. The total weight of this Hyundai R245LR is 24500 kg kg and the dimensions are 12.10 x

3.19 x 3.30. Furthermore, this R245LR is equipped with Radio, Airco. The Hyundai Excavator also has a NOT FOR SALE IN EU / NO CE MARK marking. Do you want more information or do you want to try the Hyundai