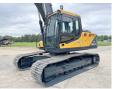

#### **Algemeen**

???????

??? R245LR

????? ????????? Veldhoven, Netherlands NOT FOR SALE IN EU / Certificaat

NO CE MARK

Available at Boss

Machinery! This Hyundai R245LR Excavator from 2024 has an engine power of 104 kW and counts 10 operational hours. The total weight of this Hyundai R245LR is 24500 kg kg and the dimensions are 12.10 x

3.19 x 3.30. Furthermore, this R245LR is equipped with Radio, Airco. The Hyundai Excavator also has a NOT FOR SALE IN EU / NO CE MARK marking. Do you want more information or do you want to try the Hyundai

R245LR at our yard? Please let us know.

????????? ??????? ?\*?\*? 12.10 x 3.19 x 3.30

24500 kg

**Motor informatie** 

????? ???????? Cummins ????????? ?????? 6BT5.9C

Turbo

??????????? 104