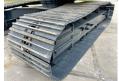

#### **Banden / Rupsen**

??????? % 100 ???????% 100 ????% 100 ?????? ??????? 80 cm