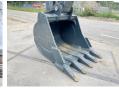

OT FOR SALE IN EU /

NO CE MARK

Available at Boss

Machinery! This Hyundai R245LR Excavator from 2024 has an engine power of 104 kW and counts 10 operational hours. The total weight of this Hyundai R245LR is 24500 kg kg and the dimensions are 12.10 x

3.19 x 3.30. Furthermore, this R245LR is equipped with Airco, Radio. The Hyundai Excavator also has a NOT FOR SALE IN EU / NO CE MARK marking. Do you want more information or do you want to try the Hyundai

R245LR at our yard? Please let us know.

#### Maten / Gewichten

??? 24500 kg

????????? ?????? ?\*?\*? 12.10 x 3.19 x 3.30

#### **Motor informatie**

????? ???????? Cummins ????????? ?????? 6BT5.9C

Turbo

???????? ? ??? 104

### Banden / Rupsen

????????% 100 ????% 100 ??????? % 100 ?????? ??????? 80 cm

## **Opties**