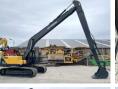

# Hyundai R245LR

#### **Algemeen**

???????

??? R245LR

????? ???????? Veldhoven, Netherlands
Certificaat NOT FOR SALE IN EU /

NO CE MARK

Available at Boss

Machinery! This Hyundai R245LR Excavator from 2024 has an engine power of 104 kW and counts 10 operational hours. The total weight of this Hyundai R245LR is 24500 kg kg and the dimensions are 12.10 x

3.19 x 3.30. Furthermore, this R245LR is equipped with Airco, Radio. The Hyundai Excavator also has a NOT FOR SALE IN EU / NO CE MARK marking. Do you want more information or do you want to try the Hyundai