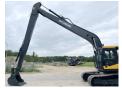

#### **Algemeen**

???????

??? R245LR

????? ???????? Veldhoven, Netherlands
Certificaat NOT FOR SALE IN EU /

NO CE MARK

Available at Boss

Machinery! This Hyundai R245LR Excavator from 2024 has an engine power of 104 kW and counts 10 operational hours. The total weight of this Hyundai R245LR is 24500 kg kg and the dimensions are 12.10 x

3.19 x 3.30. Furthermore, this R245LR is equipped with Airco, Radio. The Hyundai Excavator also has a NOT FOR SALE IN EU / NO CE MARK marking. Do you want more information or do you want to try the Hyundai