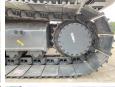

SALE IN EU /

NO CE MARK

Available at Boss

Machinery! This Hyundai R245LR Excavator from 2024 has an engine power of 104 kW and counts 10 operational hours. The total weight of this Hyundai R245LR is 24500 kg kg and the dimensions are 12.10 x

3.19 x 3.30. Furthermore, this R245LR is equipped with Airco, Radio. The Hyundai Excavator also has a NOT FOR SALE IN EU / NO CE MARK marking. Do you want more information or do you want to try the Hyundai

R245LR at our yard? Please let us know.

#### Maten / Gewichten

??? 24500 kg

????????? ?????? ?\*?\*? 12.10 x 3.19 x 3.30

#### **Motor informatie**

????? ???????? Cummins ????????? ?????? 6BT5.9C

Turbo

???????? ? ??? 104

### Banden / Rupsen

????????% 100 ????% 100 ??????? % 100 ?????? ??????? 80 cm

## **Opties**