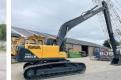

# Hyundai R245LR

#### **Algemeen**

???????

??? R245LR

????? ???????? Veldhoven, Netherlands
Certificaat NOT FOR SALE IN EU /

NO CE MARK

Available at Boss

Machinery! This Hyundai R245LR Excavator from 2024 has an engine power of 104 kW and counts 10 operational hours. The total weight of this Hyundai R245LR is 24500 kg kg and the dimensions are 12.10 x

3.19 x 3.30. Furthermore, this R245LR is equipped with Airco, Radio. The Hyundai Excavator also has a NOT FOR SALE IN EU / NO CE MARK marking. Do you want more information or do you want to try the Hyundai