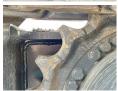

ALE IN EU /

NO CE MARK

Available at Boss

Machinery! This Hyundai R245LR Excavator from 2024 has an engine power of 104 kW and counts 10 operational hours. The total weight of this Hyundai R245LR is 24500 kg kg and the dimensions are 12.10 x

3.19 x 3.30. Furthermore, this R245LR is equipped with Airco, Radio. The Hyundai Excavator also has a NOT FOR SALE IN EU / NO CE MARK marking. Do you want more information or do you want to try the Hyundai

R245LR at our yard? Please let us know.

#### Maten / Gewichten

??? 24500 kg

????????? ?????? ?\*?\*? 12.10 x 3.19 x 3.30

#### **Motor informatie**

????? ???????? Cummins ????????? ?????? 6BT5.9C

Turbo

???????? ? ??? 104

### Banden / Rupsen

????????% 100 ????% 100 ??????? % 100 ?????? ??????? 80 cm

## **Opties**