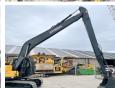

#### **Algemeen**

???????

??? R245LR

????? ???????? Veldhoven, Netherlands
Certificaat NOT FOR SALE IN EU /

NO CE MARK

Available at Boss

Machinery! This Hyundai R245LR Excavator from 2024 has an engine power of 104 kW and counts 10 operational hours. The total weight of this Hyundai R245LR is 24500 kg kg and the dimensions are 12.10 x

3.19 x 3.30. Furthermore, this R245LR is equipped with Airco, Radio. The Hyundai Excavator also has a NOT FOR SALE IN EU / NO CE MARK marking. Do you want more information or do you want to try the Hyundai