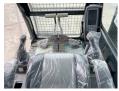

#### **Algemeen**

???????

??? R245LR

????? ???????? Veldhoven, Netherlands
Certificaat NOT FOR SALE IN EU /

NO CE MARK

Available at Boss

Machinery! This Hyundai R245LR Excavator from 2024 has an engine power of 104 kW and counts 10 operational hours. The total weight of this Hyundai R245LR is 24500 kg kg and the dimensions are 12.10 x

3.19 x 3.30. Furthermore, this R245LR is equipped with Airco, Radio. The Hyundai Excavator also has a NOT FOR SALE IN EU / NO CE MARK marking. Do you want more information or do you want to try the Hyundai