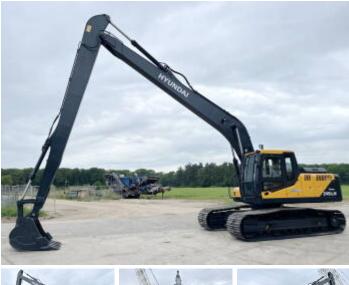

# Hyundai R245LR

#### **Algemeen**

???????

??? R245LR

????? ???????? Veldhoven, Netherlands
Certificaat NOT FOR SALE IN EU /

NO CE MARK

Available at Boss

Machinery! This Hyundai R245LR Excavator from 2024 has an engine power of 104 kW and counts 10 operational hours. The total weight of this Hyundai R245LR is 24500 kg kg and the dimensions are 12.10 x

3.19 x 3.30. Furthermore, this R245LR is equipped with Airco, Radio. The Hyundai Excavator also has a NOT FOR SALE IN EU / NO CE MARK marking. Do you want more information or do you want to try the Hyundai

#### Maten / Gewichten

??? 24500 kg

????????? ?????? ?\*?\*? 12.10 x 3.19 x 3.30

#### **Motor informatie**

????? ???????? Cummins ????????? ?????? 6BT5.9C

Turbo

???????? ? ??? 104