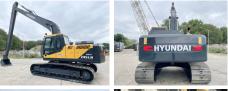

# Hyundai R245LR

#### **Algemeen**

???????

??? R245LR

????? ???????? Veldhoven, Netherlands
Certificaat NOT FOR SALE IN EU /

NO CE MARK

Available at Boss

Machinery! This Hyundai R245LR Excavator from 2024 has an engine power of 104 kW and counts 10 operational hours. The total weight of this Hyundai R245LR is 24500 kg kg and the dimensions are 12.10 x

3.19 x 3.30. Furthermore, this R245LR is equipped with Airco, Radio. The Hyundai Excavator also has a NOT FOR SALE IN EU / NO CE MARK marking. Do you want more information or do you want to try the Hyundai