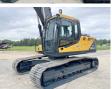

#### **Algemeen**

???????

??? R245LR

????? ???????? Veldhoven, Netherlands
Certificaat NOT FOR SALE IN EU /

NO CE MARK

Available at Boss

Machinery! This Hyundai R245LR Excavator from 2024 has an engine power of 104 kW and counts 10 operational hours. The total weight of this Hyundai R245LR is 24500 kg kg and the dimensions are 12.10 x

3.19 x 3.30. Furthermore, this R245LR is equipped with Airco, Radio. The Hyundai Excavator also has a NOT FOR SALE IN EU / NO CE MARK marking. Do you want more information or do you want to try the Hyundai