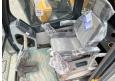

#### **Algemeen**

???????

??? R245LR

????? ???????? Veldhoven, Netherlands
Certificaat NOT FOR SALE IN EU /

NO CE MARK

Available at Boss

Machinery! This Hyundai R245LR Excavator from 2024 has an engine power of 104 kW and counts 10 operational hours. The total weight of this Hyundai R245LR is 24500 kg kg and the dimensions are 12.10 x

3.19 x 3.30. Furthermore, this R245LR is equipped with Airco, Radio. The Hyundai Excavator also has a NOT FOR SALE IN EU / NO CE MARK marking. Do you want more information or do you want to try the Hyundai