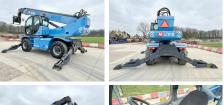

#### **Algemeen**

???????

??? RTH5.26

????? ???????? Veldhoven, Netherlands Dutch vehicle

Certificaat CE

Available at Boss Machinery! This Magni RTH5.26 Telescopic handlers from 2013 has an engine power of 115 kW and counts 4213 operational hours. Always worked in The Netherlands. The total weight of this Magni RTH5.26 is 18000 kg and the dimensions are 9.35 x 2.85 x 3.16.