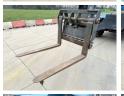

#### **Algemeen**

???????

??? RTH5.26

????? ???????? Veldhoven, Netherlands Dutch vehicle

Certificaat CE

Available at Boss Machinery! This Magni RTH5.26 Telescopic handlers from 2013 has an engine power of 115 kW and counts 4213 operational hours. Always worked in The Netherlands. The total weight of this Magni RTH5.26 is 18000 kg and the dimensions are 9.35 x 2.85 x 3.16.

#### Maten / Gewichten