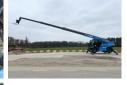

#### **Algemeen**

???????

??? RTH5.26

????? ???????? Veldhoven, Netherlands Dutch vehicle

Certificaat CE

Available at Boss Machinery! This Magni RTH5.26 Telescopic handlers from 2013 has an engine power of 115 kW and counts 4213 operational hours. Always worked in The Netherlands. The total weight of this Magni RTH5.26 is 18000 kg and the dimensions are 9.35 x 2.85 x 3.16.