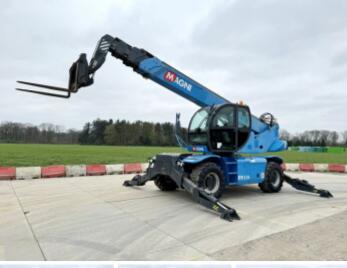

#### **Algemeen**

???????

??? RTH5.26

????? ???????? Veldhoven, Netherlands Dutch vehicle

Certificaat CE

Available at Boss Machinery! This Magni RTH5.26 Telescopic handlers from 2013 has an engine power of 115 kW and counts 4213 operational hours. Always worked in The Netherlands. The total weight of this Magni RTH5.26 is 18000 kg and the dimensions are 9.35 x 2.85 x 3.16.