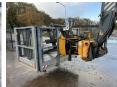

### **Algemeen**

??? RTH5.23

????????????? Veldhoven, Netherlands

First owner Dutch vehicle

???????

Certificaat CE

Chassis nummer 00000529

Available at Boss Machinery! This Magni RTH5.23 Telescopic handlers from 2015 has an engine power of 115 kW and counts 9269 operational hours. Always worked in The Netherlands. Bought from the

first owner. The total weight of this Magni RTH5.23 is 18730 kg and the dimensions

are 9.55 x 2.50 x 3.20. Furthermore, this RTH5.23 is equipped with . The Magni Telescopic handlers also has a CE marking. Do you want more information or do you want to try the Magni