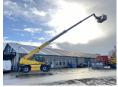

# Magni RTH5.23

??? **2015** ????? ?????? **BM005585** 

????? **9.269** 

### **Algemeen**

??? RTH5.23

????????????? Veldhoven, Netherlands

First owner Dutch vehicle

???????

Certificaat CE

Chassis nummer 00000529

Available at Boss Machinery! This Magni RTH5.23 Telescopic handlers from 2015 has an engine power of 115 kW and counts 9269 operational hours. Always worked in The Netherlands. Bought from the

first owner. The total weight of this Magni RTH5.23 is 18730 kg and the dimensions

are 9.55 x 2.50 x 3.20. Furthermore, this RTH5.23 is equipped with . The Magni Telescopic handlers also has a CE marking. Do you want more information or do you want to try the Magni