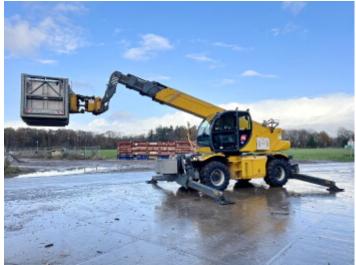

### **Algemeen**

??? RTH5.23

????????????? Veldhoven, Netherlands

First owner Dutch vehicle

???????

Certificaat CE

Chassis nummer 00000529

Available at Boss Machinery! This Magni RTH5.23 Telescopic handlers from 2015 has an engine power of 115 kW and counts 9269 operational hours. Always worked in The Netherlands. Bought from the

first owner. The total weight of this Magni RTH5.23 is 18730 kg and the dimensions

are 9.55 x 2.50 x 3.20. Furthermore, this RTH5.23 is equipped with . The Magni Telescopic handlers also has a CE marking. Do you want more information or do you want to try the Magni