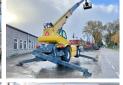

### **Algemeen**

??? RTH5.23

????????????? Veldhoven, Netherlands

First owner Dutch vehicle

???????

Certificaat CE

Chassis nummer 00000529

Available at Boss Machinery! This Magni RTH5.23 Telescopic handlers from 2015 has an engine power of 115 kW and counts 9269 operational hours. Always worked in The Netherlands. Bought from the

first owner. The total weight of this Magni RTH5.23 is 18730 kg and the dimensions

are 9.55 x 2.50 x 3.20. Furthermore, this RTH5.23 is equipped with . The Magni Telescopic handlers also has a CE marking. Do you want more information or do you want to try the Magni