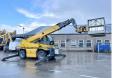

### **Algemeen**

??? RTH5.23

????????????? Veldhoven, Netherlands

First owner Dutch vehicle

???????

Certificaat CE

Chassis nummer 00000529

Available at Boss Machinery! This Magni RTH5.23 Telescopic handlers from 2015 has an engine power of 115 kW and counts 9269 operational hours. Always worked in The Netherlands. Bought from the

first owner. The total weight of this Magni RTH5.23 is 18730 kg and the dimensions

are 9.55 x 2.50 x 3.20. Furthermore, this RTH5.23 is equipped with . The Magni Telescopic handlers also has a CE marking. Do you want more information or do you want to try the Magni