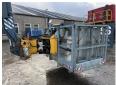

### **Algemeen**

??? RTH5.23

????????????? Veldhoven, Netherlands

First owner Dutch vehicle

???????

Certificaat CE

Chassis nummer 00000529

Available at Boss Machinery! This Magni RTH5.23 Telescopic handlers from 2015 has an engine power of 115 kW and counts 9269 operational hours. Always worked in The Netherlands. Bought from the

first owner. The total weight of this Magni RTH5.23 is 18730 kg and the dimensions

are 9.55 x 2.50 x 3.20. Furthermore, this RTH5.23 is equipped with . The Magni Telescopic handlers also has a CE marking. Do you want more information or do you want to try the Magni