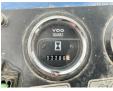

## **€** 17.500???.

???1993????? ??????BM005793?????12.206

#### **Algemeen**

???????

??? BW172D-2

????? ???????? Veldhoven, Netherlands

Chassis nummer 101520610555

Available at Boss

Machinery! This Bomag
BW172D-2 Roller from 1993
has an engine power of 54
kW and counts 12206
operational hours. The total
weight of this Bomag
BW172D-2 is 6275 kg and