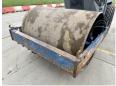

#### **Algemeen**

???????

??? BW172D-2

????? ???????? Veldhoven, Netherlands

Chassis nummer 101520610555

Available at Boss

Machinery! This Bomag
BW172D-2 Roller from 1993
has an engine power of 54
kW and counts 12206
operational hours. The total
weight of this Bomag
BW172D-2 is 6275 kg and

the dimensions are 4.62 x 1.83 x 2.70. Furthermore, this BW172D-2 is equipped with Backup alarm. Do you want more information or do you want to try the Bomag BW172D-2 at our yard? Please let us know.