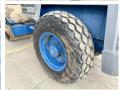

Bomag BW172D-2



## **€** 17.500???.

???1993????? ??????BM005793?????12.206

#### **Algemeen**

???????

??? BW172D-2

????? ???????? Veldhoven, Netherlands

Chassis nummer 101520610555

Available at Boss

Machinery! This Bomag
BW172D-2 Roller from 1993
has an engine power of 54
kW and counts 12206
operational hours. The total
weight of this Bomag
BW172D-2 is 6275 kg and

the dimensions are 4.62 x 1.83 x 2.70. Furthermore, this BW172D-2 is equipped with Backup alarm. Do you want more information or do you want to try the Bomag BW172D-2 at our yard? Please let us know.

### **Maten / Gewichten**

??? 6275

#### **Motor informatie**

????? ???????? Deutz ?????????? ?????? BF3M1011

???????? 3 ???????? ??? 54

### **Banden / Rupsen**

### **Opties**

Backup alarm