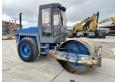

#### **Algemeen**

???????

??? BW172D-2

????? ???????? Veldhoven, Netherlands

Chassis nummer 101520610555

Available at Boss

Machinery! This Bomag
BW172D-2 Roller from 1993
has an engine power of 54
kW and counts 12206
operational hours. The total
weight of this Bomag
BW172D-2 is 6275 kg and

the dimensions are 4.62 x 1.83 x 2.70. Furthermore, this BW172D-2 is equipped with Backup alarm. Do you want more information or do you want to try the Bomag BW172D-2 at our yard? Please let us know.