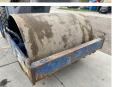

#### **Algemeen**

???????

??? BW172D-2

????? ???????? Veldhoven, Netherlands

Chassis nummer 101520610555

Available at Boss

Machinery! This Bomag
BW172D-2 Roller from 1993
has an engine power of 54
kW and counts 12206
operational hours. The total
weight of this Bomag
BW172D-2 is 6275 kg and

the dimensions are 4.62 x 1.83 x 2.70. Furthermore, this BW172D-2 is equipped with Backup alarm. Do you want more information or do you want to try the Bomag BW172D-2 at our yard? Please let us know.