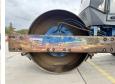

#### **Algemeen**

???????

??? BW172D-2

????? ???????? Veldhoven, Netherlands

Chassis nummer 101520610555

Available at Boss

Machinery! This Bomag
BW172D-2 Roller from 1993
has an engine power of 54
kW and counts 12206
operational hours. The total
weight of this Bomag
BW172D-2 is 6275 kg and

the dimensions are 4.62 x 1.83 x 2.70. Furthermore, this BW172D-2 is equipped with Backup alarm. Do you want more information or do you want to try the Bomag BW172D-2 at our yard? Please let us know.