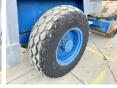

mag BW172D-2



## **€** 17.500???.

???1993????? ??????BM005793?????12.206

#### **Algemeen**

???????

??? BW172D-2

????? ???????? Veldhoven, Netherlands

Chassis nummer 101520610555

Available at Boss

Machinery! This Bomag
BW172D-2 Roller from 1993
has an engine power of 54
kW and counts 12206
operational hours. The total
weight of this Bomag
BW172D-2 is 6275 kg and

the dimensions are 4.62 x 1.83 x 2.70. Furthermore, this BW172D-2 is equipped with Backup alarm. Do you want more information or do you want to try the Bomag BW172D-2 at our yard? Please let us know.

### **Maten / Gewichten**

??? 6275

#### **Motor informatie**

????? ???????? Deutz ?????????? ?????? BF3M1011

???????? 3 ???????? ??? 54

### **Banden / Rupsen**

### **Opties**

Backup alarm