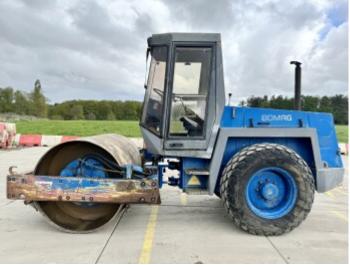

## **€** 17.500???.

???1993????? ??????BM005793?????12.206

#### **Algemeen**

???????

??? BW172D-2

????? ???????? Veldhoven, Netherlands

Chassis nummer 101520610555

Available at Boss

Machinery! This Bomag
BW172D-2 Roller from 1993
has an engine power of 54
kW and counts 12206
operational hours. The total
weight of this Bomag
BW172D-2 is 6275 kg and

the dimensions are 4.62 x 1.83 x 2.70. Furthermore, this BW172D-2 is equipped with Backup alarm. Do you want more information or do you want to try the Bomag BW172D-2 at our yard? Please let us know.