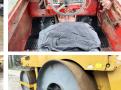

### **Algemeen**

???????

??? HW90/10

????????????? Veldhoven, Netherlands

Dutch vehicle

Available at Boss

Machinery! This - HW90/10 Roller from 1991 has an engine power of 60 kW and counts 9584 operational hours. Always worked in The Netherlands. The total weight of this - HW90/10 is 10000

kg and the dimensions are

5.00 x 2.10 x 3.30.

Furthermore, this HW90/10 is equipped with . Do you want more information or do

you want to try the -HW90/10 at our yard? Please

let us know.