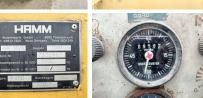

### **Algemeen**

???????

??? HW90/10

????????????? Veldhoven, Netherlands

Dutch vehicle

Available at Boss

Machinery! This - HW90/10 Roller from 1991 has an engine power of 60 kW and counts 9584 operational hours. Always worked in The Netherlands. The total weight of this - HW90/10 is 10000

kg and the dimensions are

5.00 x 2.10 x 3.30.

Furthermore, this HW90/10 is equipped with . Do you want more information or do

you want to try the -HW90/10 at our yard? Please

let us know.

#### **Maten / Gewichten**

??? 10000

????????? ?????? ?\*?\*? 5.00 x 2.10 x 3.30

#### **Motor informatie**

????? ???????? Deutz ????????? F3L912 ???????? 3

???????? ? ??? 60