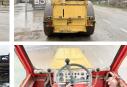

### **Algemeen**

???????

??? HW90/10

????????????? Veldhoven, Netherlands

Dutch vehicle

Available at Boss

Machinery! This - HW90/10 Roller from 1991 has an engine power of 60 kW and counts 9584 operational hours. Always worked in The Netherlands. The total weight of this - HW90/10 is 10000

kg and the dimensions are

5.00 x 2.10 x 3.30.

Furthermore, this HW90/10 is equipped with . Do you want more information or do

you want to try the -HW90/10 at our yard? Please

let us know.