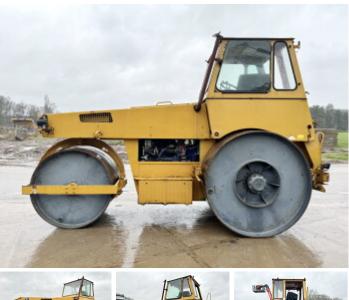

## **Hamm HW90/10**

### **Algemeen**

???????

??? HW90/10

????????????? Veldhoven, Netherlands

Dutch vehicle

Available at Boss

Machinery! This - HW90/10 Roller from 1991 has an engine power of 60 kW and counts 9584 operational hours. Always worked in The Netherlands. The total weight of this - HW90/10 is 10000

kg and the dimensions are

5.00 x 2.10 x 3.30.

Furthermore, this HW90/10 is equipped with . Do you want more information or do

you want to try the -HW90/10 at our yard? Please

let us know.