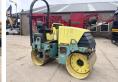

### **Algemeen**

???????

??? AV23

????????????? Veldhoven, Netherlands

Certificaat CE

Chassis nummer TFAAV23SY70021267

Available at Boss

Machinery! This Ammann AV23 Roller from 2007 has an engine power of - kW and counts 2071 operational hours. The total weight of this Ammann AV23 is 2550 kg and the dimensions are

2.45 x 1.10 x 2.05. Furthermore, this AV23 is

equipped with . The Ammann Roller also has a CE marking. Do you want more information or do you want to try the Ammann AV23 at our yard? Please let

us know.