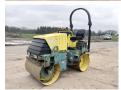

# **Amman AV23**

BUSS MACHINERY

??? ????? ?????? ????? 2007 BM005688 2.071

### **Algemeen**

???????

??? AV23

????????????? Veldhoven, Netherlands

Certificaat CE

Chassis nummer TFAAV23SY70021267

Available at Boss

Machinery! This Ammann AV23 Roller from 2007 has an engine power of - kW and counts 2071 operational hours. The total weight of this Ammann AV23 is 2550 kg and the dimensions are

2.45 x 1.10 x 2.05. Furthermore, this AV23 is

equipped with . The Ammann Roller also has a CE marking. Do you want more information or do you want to try the Ammann AV23 at our yard? Please let

us know.