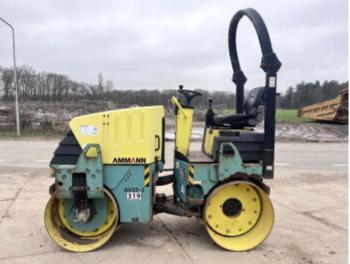

# **Amman AV23**

BUSS MACHINERY

??? ????? ?????? ????? 2007 BM005688 2.071

### **Algemeen**

???????

??? AV23

????????????? Veldhoven, Netherlands

Certificaat CE

Chassis nummer TFAAV23SY70021267

Available at Boss

Machinery! This Ammann AV23 Roller from 2007 has an engine power of - kW and counts 2071 operational hours. The total weight of this Ammann AV23 is 2550 kg and the dimensions are

2.45 x 1.10 x 2.05. Furthermore, this AV23 is

equipped with . The Ammann Roller also has a CE marking. Do you want more information or do you want to try the Ammann AV23 at our yard? Please let

us know.