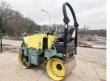

# **Amman AV23**

BUSS MACHINERY

??? ????? ?????? ????? 2007 BM005688 2.071

### **Algemeen**

???????

??? AV23

????????????? Veldhoven, Netherlands

Certificaat CE

Chassis nummer TFAAV23SY70021267

Available at Boss

Machinery! This Ammann AV23 Roller from 2007 has an engine power of - kW and counts 2071 operational hours. The total weight of this Ammann AV23 is 2550 kg and the dimensions are

2.45 x 1.10 x 2.05. Furthermore, this AV23 is

equipped with . The Ammann Roller also has a CE marking. Do you want more information or do you want to try the Ammann AV23 at our yard? Please let

us know.