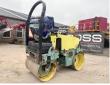

### **Algemeen**

???????

??? AV23

????????????? Veldhoven, Netherlands

Certificaat CE

Chassis nummer TFAAV23SY70021267

Available at Boss

Machinery! This Ammann AV23 Roller from 2007 has an engine power of - kW and counts 2071 operational hours. The total weight of this Ammann AV23 is 2550 kg and the dimensions are

2.45 x 1.10 x 2.05. Furthermore, this AV23 is

equipped with . The Ammann Roller also has a CE marking. Do you want more information or do you want to try the Ammann AV23 at our yard? Please let

us know.