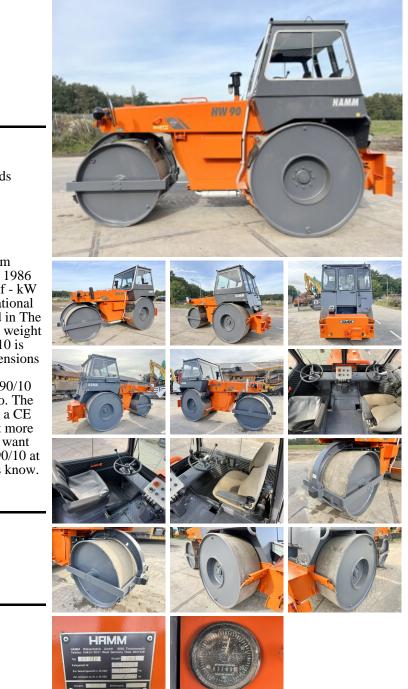

### Algemeen

??????????????????Dutch vehicleCertificaatChassis nummer

HW90/10 Veldhoven, Netherlands

CE 0429865 Available at Boss Machinery! This Hamm HW90/10 Roller from 1986 has an engine power of - kW and counts 7189 operational hours. Always worked in The Netherlands. The total weight of this Hamm HW90/10 is 10350 kg and the dimensions are  $4.85 \times 1.95 \times 3.25$ . Furthermore, this HW90/10 is equipped with Radio. The Hamm Roller also has a CE marking. Do you want more information or do you want to try the Hamm HW90/10 at our yard? Please let us know.