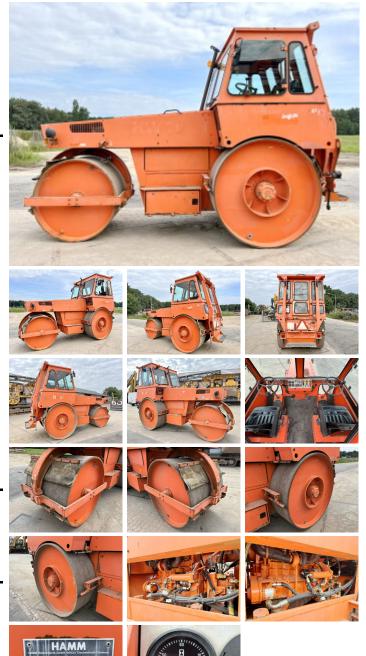

# Hamm HW90B/8

**€** 24.500???.

??? **1997** 

????? ?????? BM005282 ????? 3.048

# **Algemeen**

Dutch vehicle

???????

??? HW90B/8

????????????? Veldhoven, Netherlands

Chassis nummer 2331366

Available at Boss

Machinery! This Hamm HW90B/8 Roller from 1997 has an engine power of - kW and counts 3048 operational hours. Always worked in The Netherlands. The total weight of this Hamm HW90B/8 is

of this Hamm HW90B/8 is 8800 kg and the dimensions are 4.95 x 2.05 x 3.25. Furthermore, this HW90B/8

Furthermore, this HW90B/8 is equipped with . Do you want more information or do you want to try the Hamm HW90B/8 at our yard? Please

## Maten / Gewichten

??? 8800

????????? ?????? ?\*?\*? 4.95 x 2.05 x 3.25

#### **Motor informatie**

 ????? ????????
 Deutz

 ?????????
 F4L 912

 ????????
 4