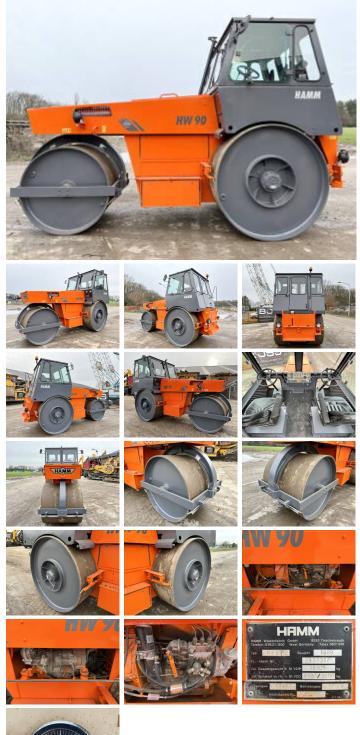

# **Hamm HW90/12**

??? 1989 ????? ?????? BM004074 ????? 9.060

### **Algemeen**

Dutch vehicle

???????

??? HW90/12

????????????? Veldhoven, Netherlands

Chassis nummer 2331366

Available at Boss

Machinery! This Hamm HW90/12 Roller from 1989 has an engine power of - kW and counts 9060 operational hours. Always worked in The Netherlands. The total weight

of this Hamm HW90/12 is 12000 kg and the dimensions are 4.95 x 2.05 x 3.25.

Furthermore, this HW90/12 is equipped with . Do you want more information or do you want to try the Hamm HW90/12 at our yard? Please

### **Maten / Gewichten**

???????????????????????????? 4.95 x 2.05 x 3.25

?? 12000

#### **Motor informatie**

????? ???????? Deutz ????????? F3L 912 ???????? 4