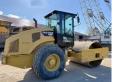

# Caterpillar CS64B

BUSS MACHINERY

**€** 54.500???.

??? 2016 ????? ?????? BM004987 ???? 4.649

#### **Algemeen**

???????

??? CS64B

????????????? Veldhoven, Netherlands

Dutch vehicle Certificaat CE

Chassis nummer CATCS64BLDH600148

Available at Boss

Machinery! This Caterpillar CS64B Roller from 2016 has an engine power of - kW and counts 4649 operational hours. Always worked in The Netherlands. The total weight of this Caterpillar CS64B is 10555 kg and the dimensions