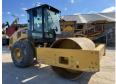

# Caterpillar CS64B

BUSS MACHINERY

**€** 54.500???.

??? 2016 ????? ?????? BM004987 ???? 4.649

#### **Algemeen**

???????

??? CS64B

????????????? Veldhoven, Netherlands

Dutch vehicle Certificaat CE

Chassis nummer CATCS64BLDH600148

Available at Boss

Machinery! This Caterpillar CS64B Roller from 2016 has an engine power of - kW and counts 4649 operational hours. Always worked in The Netherlands. The total weight of this Caterpillar CS64B is 10555 kg and the dimensions