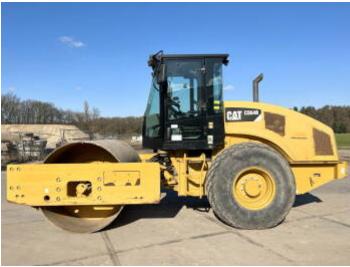

# Caterpillar CS64B

BUSS MACHINERY

**€** 54.500???.

??? 2016 ????? ?????? BM004987 ???? 4.649

#### **Algemeen**

???????

??? CS64B

????????????? Veldhoven, Netherlands

Dutch vehicle Certificaat CE

Chassis nummer CATCS64BLDH600148

Available at Boss

Machinery! This Caterpillar CS64B Roller from 2016 has an engine power of - kW and counts 4649 operational hours. Always worked in The Netherlands. The total weight of this Caterpillar CS64B is 10555 kg and the dimensions

are 5.90 x 2.30 x 3.10. Furthermore, this CS64B is equipped with Airco. The Caterpillar Roller also has a CE marking. Do you want more information or do you want to try the Caterpillar CS64B at our yard? Please