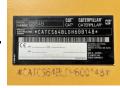

#### **Algemeen**

???????

??? CS64B

????????????? Veldhoven, Netherlands

Dutch vehicle Certificaat CE

Chassis nummer CATCS64BLDH600148

Available at Boss

Machinery! This Caterpillar CS64B Roller from 2016 has an engine power of - kW and counts 4649 operational hours. Always worked in The Netherlands. The total weight of this Caterpillar CS64B is 10555 kg and the dimensions