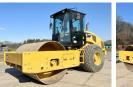

#### **Algemeen**

???????

??? CS64B

????????????? Veldhoven, Netherlands

Dutch vehicle Certificaat CE

Chassis nummer CATCS64BLDH600148

Available at Boss

Machinery! This Caterpillar CS64B Roller from 2016 has an engine power of - kW and counts 4649 operational hours. Always worked in The Netherlands. The total weight of this Caterpillar CS64B is 10555 kg and the dimensions

are 5.90 x 2.30 x 3.10. Furthermore, this CS64B is equipped with Airco. The Caterpillar Roller also has a CE marking. Do you want more information or do you want to try the Caterpillar CS64B at our yard? Please