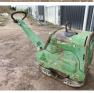

## Algemeen

??? ????? ?????????? First owner Certificaat

????????

CR8 Veldhoven, Netherlands

CE + EPA Available at Boss Machinery! This Weber CR8 Roller from 2013 has an engine power of 10.1 kW and counts 684 operational hours. Bought from the first owner. The total weight of this Weber CR8 is 601 kg and the dimensions are -. Furthermore, this CR8 is equipped with . The Weber Roller also has a CE + EPA marking. Do you want more information or do you want to try the Weber CR8 at our yard? Please let us know.