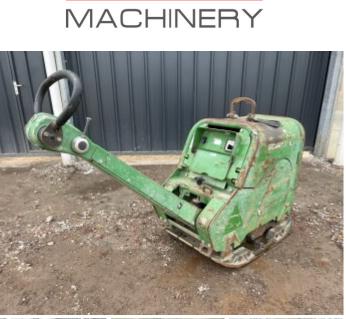

## Algemeen

??? ????? ?????????? First owner Certificaat

????????

CR8 Veldhoven, Netherlands

CE + EPA Available at Boss Machinery! This Weber CR8 Roller from 2013 has an engine power of 10.1 kW and counts 684 operational hours. Bought from the first owner. The total weight of this Weber CR8 is 601 kg and the dimensions are -. Furthermore, this CR8 is equipped with . The Weber Roller also has a CE + EPA marking. Do you want more information or do you want to try the Weber CR8 at our yard? Please let us know.