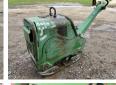

## Algemeen

??? ????? ?????????? First owner Certificaat

????????

CR8 Veldhoven, Netherlands

CE + EPA Available at Boss Machinery! This Weber CR8 Roller from 2013 has an engine power of 10.1 kW and counts 684 operational hours. Bought from the first owner. The total weight of this Weber CR8 is 601 kg and the dimensions are -. Furthermore, this CR8 is equipped with . The Weber Roller also has a CE + EPA marking. Do you want more information or do you want to try the Weber CR8 at our yard? Please let us know.