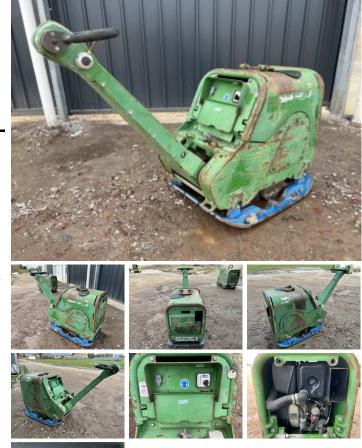

## Algemeen

??? ????? ?????????? First owner Certificaat

????????

CR8 Veldhoven, Netherlands

CE + EPA Available at Boss Machinery! This Weber CR8 Roller from 2013 has an engine power of 10.1 kW and counts 817 operational hours. Bought from the first owner. The total weight of this Weber CR8 is 601 kg and the dimensions are -. Furthermore, this CR8 is equipped with . The Weber Roller also has a CE + EPA marking. Do you want more information or do you want to try the Weber CR8 at our yard? Please let us know.

## Maten / Gewichten

| ???              | 601 |
|------------------|-----|
| Motor informatie |     |
|                  |     |

| ????? ?????????                         | Hatz  |
|-----------------------------------------|-------|
| ??????????????????????????????????????? | 1D81Z |
| ??????????????????????????????????????? | 10.1  |