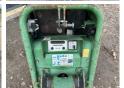

### **Algemeen**

First owner

???????

??? CR8 CCD

????? ???????? Veldhoven, Netherlands

Certificaat CE + EPA

Available at Boss

Machinery! This Weber CR8 CCD Roller from 2011 has an engine power of 9.4 kW and counts 787 operational hours. Bought from the first owner. The total weight of this Weber CR8 CCD is 589 kg and the dimensions are

this Weber CR8 CCD is 589 kg and the dimensions are -. Furthermore, this CR8 CCD is equipped with . The Weber Roller also has a CE + EPA marking. Do you want more information or do you want to try the Weber CR8 CCD at