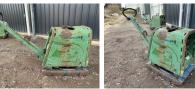

### **Algemeen**

First owner

???????

??? CR8 CCD

????? ???????? Veldhoven, Netherlands

Certificaat CE + EPA

Available at Boss

Machinery! This Weber CR8 CCD Roller from 2011 has an engine power of 9.4 kW and counts 787 operational hours. Bought from the first owner. The total weight of this Weber CR8 CCD is 589 kg and the dimensions are

this Weber CR8 CCD is 589 kg and the dimensions are -. Furthermore, this CR8 CCD is equipped with . The Weber Roller also has a CE + EPA marking. Do you want more information or do you want to try the Weber CR8 CCD at