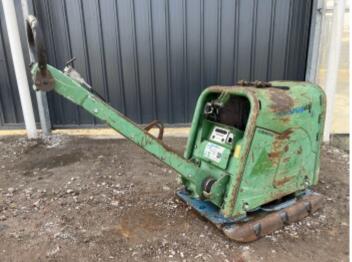

### **Algemeen**

First owner

???????

??? CR8 CCD

????? ???????? Veldhoven, Netherlands

Certificaat CE + EPA

Available at Boss

Machinery! This Weber CR8 CCD Roller from 2011 has an engine power of 9.4 kW and counts 787 operational hours. Bought from the first owner. The total weight of this Weber CR8 CCD is 589 kg and the dimensions are

this Weber CR8 CCD is 589 kg and the dimensions are -. Furthermore, this CR8 CCD is equipped with . The Weber Roller also has a CE + EPA marking. Do you want more information or do you want to try the Weber CR8 CCD at