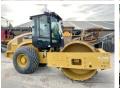

#### **Algemeen**

???????

??? CS66B Padfoot

????? ???????? Veldhoven, Netherlands

Certificaat CI

Chassis nummer CATCS66BE48700752

Available at Boss

Machinery! This Caterpillar CS66B Padfoot Roller from 2021 has an engine power of 117 kW and counts 229 operational hours. The total weight of this Caterpillar CS66B Padfoot is 12362 kg and the dimensions are 5.95 x 2.35 x 3.15. Furthermore, this CS66B Padfoot is equipped with Camera, Airco. The