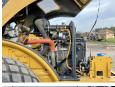

48700752

Available at Boss

Machinery! This Caterpillar CS66B Padfoot Roller from 2021 has an engine power of 117 kW and counts 229 operational hours. The total weight of this Caterpillar CS66B Padfoot is 12362 kg and the dimensions are 5.95 x 2.35 x 3.15. Furthermore, this CS66B Padfoot is equipped with Camera, Airco. The

with Camera, Airco. The Caterpillar Roller also has a CE marking. Do you want more information or do you want to try the Caterpillar CS66B Padfoot at our yard?

Please let us know.

#### **Maten / Gewichten**

?????????? ?????? ?\*?\*? 5.95 x 2.35 x 3.15

??? 12362

#### **Motor informatie**

????? ???????? Caterpillar ?????????? C4.4 Acert

????????

Turbo

???????? ? ??? 117

### Banden / Rupsen

100% 100% 23.1-26

### **Opties**

Camera Airco