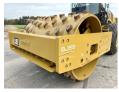

#### **Algemeen**

???????

??? CS66B Padfoot

????? ???????? Veldhoven, Netherlands

Certificaat CI

Chassis nummer CATCS66BE48700752

Available at Boss

Machinery! This Caterpillar CS66B Padfoot Roller from 2021 has an engine power of 117 kW and counts 229 operational hours. The total weight of this Caterpillar CS66B Padfoot is 12362 kg and the dimensions are 5.95 x 2.35 x 3.15. Furthermore, this CS66B Padfoot is equipped with Camera, Airco. The