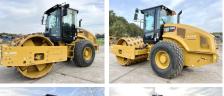

#### **Algemeen**

???????

??? CS66B Padfoot

????? ???????? Veldhoven, Netherlands

Certificaat CI

Chassis nummer CATCS66BE48700752

Available at Boss

Machinery! This Caterpillar CS66B Padfoot Roller from 2021 has an engine power of 117 kW and counts 229 operational hours. The total weight of this Caterpillar CS66B Padfoot is 12362 kg and the dimensions are 5.95 x 2.35 x 3.15. Furthermore, this CS66B Padfoot is equipped with Camera, Airco. The