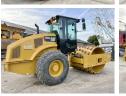

#### **Algemeen**

???????

??? CS66B Padfoot

????? ???????? Veldhoven, Netherlands

Certificaat CI

Chassis nummer CATCS66BE48700752

Available at Boss

Machinery! This Caterpillar CS66B Padfoot Roller from 2021 has an engine power of 117 kW and counts 229 operational hours. The total weight of this Caterpillar CS66B Padfoot is 12362 kg and the dimensions are 5.95 x 2.35 x 3.15. Furthermore, this CS66B Padfoot is equipped with Camera, Airco. The