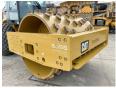

#### **Algemeen**

???????

??? CS66B Padfoot

????? ???????? Veldhoven, Netherlands

Certificaat CI

Chassis nummer CATCS66BE48700752

Available at Boss

Machinery! This Caterpillar CS66B Padfoot Roller from 2021 has an engine power of 117 kW and counts 229 operational hours. The total weight of this Caterpillar CS66B Padfoot is 12362 kg and the dimensions are 5.95 x 2.35 x 3.15. Furthermore, this CS66B Padfoot is equipped with Camera, Airco. The