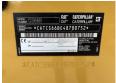

#### **Algemeen**

???????

??? CS66B Padfoot

????? ???????? Veldhoven, Netherlands

Certificaat CI

Chassis nummer CATCS66BE48700752

Available at Boss

Machinery! This Caterpillar CS66B Padfoot Roller from 2021 has an engine power of 117 kW and counts 229 operational hours. The total weight of this Caterpillar CS66B Padfoot is 12362 kg and the dimensions are 5.95 x 2.35 x 3.15. Furthermore, this CS66B Padfoot is equipped with Camera, Airco. The