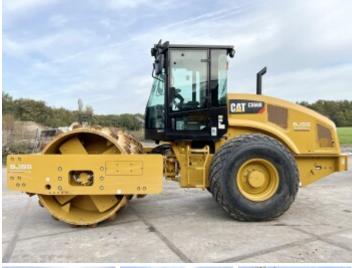

#### **Algemeen**

???????

??? CS66B Padfoot

????? ???????? Veldhoven, Netherlands

Certificaat CI

Chassis nummer CATCS66BE48700752

Available at Boss

Machinery! This Caterpillar CS66B Padfoot Roller from 2021 has an engine power of 117 kW and counts 229 operational hours. The total weight of this Caterpillar CS66B Padfoot is 12362 kg and the dimensions are 5.95 x 2.35 x 3.15. Furthermore, this CS66B Padfoot is equipped with Camera, Airco. The