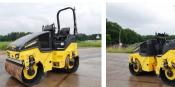

# Bomag BW120AD-5

**€** 24.500???.

??? 2021 ????? ?????? **BR169** ????? 240

### Algemeen

???????

??? BW120AD-5

????? ????????? Veldhoven, Netherlands

Certificaat CE + EPA961880632152 Chassis nummer Available at Boss

Machinery! This Bomag BW120AD-5 Roller from 2021 has an engine power of 18.5 kW and counts 240 operational hours. The total

weight of this Bomag BW120AD-5 is 2700 kg and the dimensions are 2.55 x1.30 x 1.90. Furthermore, this BW120AD-5 is equipped with . The Bomag Roller also has a CE + EPA marking. Do

you want more information or do you want to try the Bomag BW120AD-5 at our yard? Please let us know.