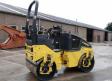

# Bomag BW120AD-5

**€** 24.500???.

??? 2021 ????? ?????? **BR169** ????? 240

### Algemeen

???????

??? BW120AD-5

????? ????????? Veldhoven, Netherlands

Certificaat CE + EPA961880632152 Chassis nummer Available at Boss

Machinery! This Bomag BW120AD-5 Roller from 2021 has an engine power of 18.5 kW and counts 240 operational hours. The total

weight of this Bomag BW120AD-5 is 2700 kg and the dimensions are 2.55 x1.30 x 1.90. Furthermore, this BW120AD-5 is equipped with . The Bomag Roller also has a CE + EPA marking. Do

you want more information or do you want to try the Bomag BW120AD-5 at our yard? Please let us know.