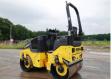

# Bomag BW120AD-5

**€** 24.500???.

??? 2021 ????? ?????? **BR169** ????? 240

### Algemeen

???????

??? BW120AD-5

????? ????????? Veldhoven, Netherlands

Certificaat CE + EPA961880632152 Chassis nummer Available at Boss

Machinery! This Bomag BW120AD-5 Roller from 2021 has an engine power of 18.5 kW and counts 240 operational hours. The total

weight of this Bomag BW120AD-5 is 2700 kg and the dimensions are 2.55 x1.30 x 1.90. Furthermore, this BW120AD-5 is equipped with . The Bomag Roller also has a CE + EPA marking. Do

you want more information or do you want to try the Bomag BW120AD-5 at our yard? Please let us know.