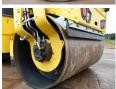

# Bomag BW120AD-5

**€** 24.500???.

??? 2021 ????? ?????? **BR169** ????? 240

### Algemeen

???????

??? BW120AD-5

????? ????????? Veldhoven, Netherlands

Certificaat CE + EPA961880632152 Chassis nummer Available at Boss

Machinery! This Bomag BW120AD-5 Roller from 2021 has an engine power of 18.5 kW and counts 240 operational hours. The total

weight of this Bomag BW120AD-5 is 2700 kg and the dimensions are 2.55 x1.30 x 1.90. Furthermore, this BW120AD-5 is equipped with . The Bomag Roller also has a CE + EPA marking. Do

you want more information or do you want to try the Bomag BW120AD-5 at our yard? Please let us know.