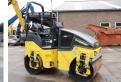

### Algemeen

???????

??? BW120AD-5

????? ????????? Veldhoven, Netherlands

Certificaat CE + EPA961880632152 Chassis nummer Available at Boss

Machinery! This Bomag BW120AD-5 Roller from 2021 has an engine power of 18.5 kW and counts 240 operational hours. The total

weight of this Bomag BW120AD-5 is 2700 kg and the dimensions are 2.55 x1.30 x 1.90. Furthermore, this BW120AD-5 is equipped with . The Bomag Roller also has a CE + EPA marking. Do

you want more information or do you want to try the Bomag BW120AD-5 at our yard? Please let us know.