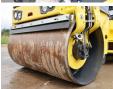

# Bomag BW120AD-5

**€** 24.500???.

??? 2021 ????? ?????? **BR169** ????? 240

### Algemeen

???????

??? BW120AD-5

????? ????????? Veldhoven, Netherlands

Certificaat CE + EPA961880632152 Chassis nummer Available at Boss

Machinery! This Bomag BW120AD-5 Roller from 2021 has an engine power of 18.5 kW and counts 240 operational hours. The total

weight of this Bomag BW120AD-5 is 2700 kg and the dimensions are 2.55 x1.30 x 1.90. Furthermore, this BW120AD-5 is equipped with . The Bomag Roller also has a CE + EPA marking. Do

you want more information or do you want to try the Bomag BW120AD-5 at our yard? Please let us know.