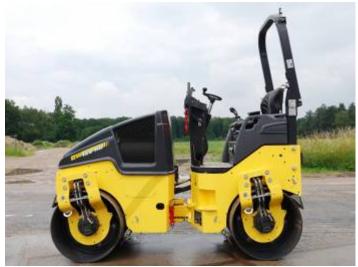

# Bomag BW120AD-5

**€** 24.500???.

??? 2021 ????? ?????? **BR169** ????? 240

### Algemeen

???????

??? BW120AD-5

????? ????????? Veldhoven, Netherlands

Certificaat CE + EPA961880632152 Chassis nummer Available at Boss

Machinery! This Bomag BW120AD-5 Roller from 2021 has an engine power of 18.5 kW and counts 240 operational hours. The total

weight of this Bomag BW120AD-5 is 2700 kg and the dimensions are 2.55 x1.30 x 1.90. Furthermore, this BW120AD-5 is equipped with . The Bomag Roller also has a CE + EPA marking. Do

you want more information or do you want to try the Bomag BW120AD-5 at our yard? Please let us know.