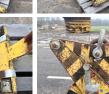

## Algemeen

??? ????? ?????????? Certificaat

????????

Grabber Veldhoven, Netherlands CE Available at Boss Machinery! This - Grabber Others from 2017 has an engine power of - kW and counts 0 operational hours. The total weight of this -Grabber is 140 kg and the dimensions are 1.20 x 0.80 x 1.55. Furthermore, this Grabber is equipped with . The - Others also has a CE marking. Do you want more information or do you want to try the - Grabber at our yard? Please let us know.