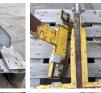

## Algemeen

??? ????? ?????????? Certificaat

????????

Grabber Veldhoven, Netherlands CE Available at Boss Machinery! This - Grabber Others from 2017 has an engine power of - kW and counts 0 operational hours. The total weight of this -Grabber is 140 kg and the dimensions are 1.20 x 0.80 x 1.55. Furthermore, this Grabber is equipped with . The - Others also has a CE marking. Do you want more information or do you want to try the - Grabber at our yard? Please let us know.