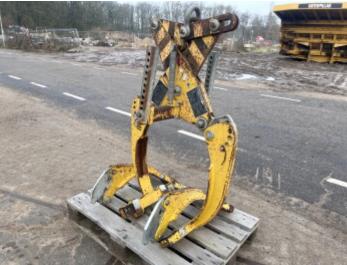

## Algemeen

??? ????? ?????????? Certificaat

????????

Grabber Veldhoven, Netherlands CE Available at Boss Machinery! This - Grabber Others from 2017 has an engine power of - kW and counts 0 operational hours. The total weight of this -Grabber is 140 kg and the dimensions are 1.20 x 0.80 x 1.55. Furthermore, this Grabber is equipped with . The - Others also has a CE marking. Do you want more information or do you want to try the - Grabber at our yard? Please let us know.

## Maten / Gewichten

| ???                                     | 140                |
|-----------------------------------------|--------------------|
| ??????????????????????????????????????? | 1.20 x 0.80 x 1.55 |