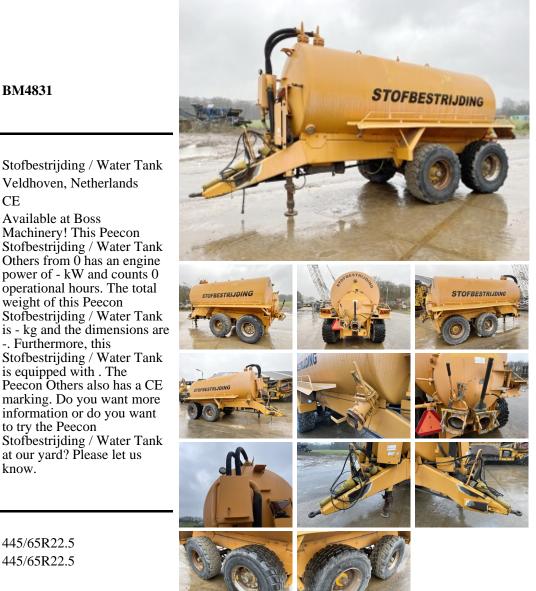

# Peecon Stofbestrijding / Water Tank

#### Algemeen

??? ????? ?????????? Certificaat

Veldhoven, Netherlands CE Available at Boss Machinery! This Peecon Stofbestrijding / Water Tank Others from 0 has an engine power of - kW and counts 0 operational hours. The total weight of this Peecon Stofbestrijding / Water Tank is - kg and the dimensions are -. Furthermore, this Stofbestrijding / Water Tank is equipped with . The Peecon Others also has a CE marking. Do you want more information or do you want to try the Descen to try the Peecon Stofbestrijding / Water Tank at our yard? Please let us know.

#### **Banden / Rupsen**

50% 50% 50% 50%

????????

445/65R22.5