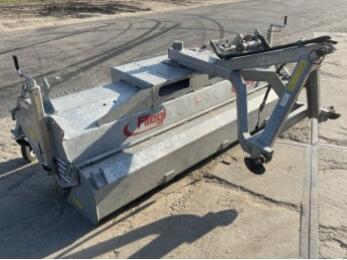

## **Algemeen**

??? ????? ??????????

First owner

???????

KEH 230

Veldhoven, Netherlands

Sweeper machine type 500 Our all-rounder boasts a robust and compact design and is ideal for cleaning yards, barns and very dirty roads. Technical details: Sweeper (Ø 500 mm), in single-segment design with durable plastic bristles Equipped with 2 sturdy steering wheels (Ø 250 mm each). The height of the steering wheels only has to be adjusted once Three-stage mechanical swivel (30° to the left and right) Drive by 1

double-acting control valve

460 kg

???