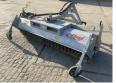

## **Algemeen**

??? ????? ??????????

First owner

???????

KEH 230

Veldhoven, Netherlands

Sweeper machine type 500 Our all-rounder boasts a robust and compact design and is ideal for cleaning yards, barns and very dirty roads. Technical details: Sweeper (Ø 500 mm), in single-segment design with durable plastic bristles Equipped with 2 sturdy steering wheels (Ø 250 mm each). The height of the steering wheels only has to be adjusted once Three-stage mechanical swivel (30° to the left and right) Drive by 1