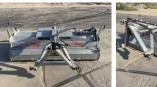

## **Algemeen**

??? ????? ??????????

First owner

???????

KEH 230

Veldhoven, Netherlands

Sweeper machine type 500 Our all-rounder boasts a robust and compact design and is ideal for cleaning yards, barns and very dirty roads. Technical details: Sweeper (Ø 500 mm), in single-segment design with durable plastic bristles Equipped with 2 sturdy steering wheels (Ø 250 mm each). The height of the steering wheels only has to be adjusted once Three-stage mechanical swivel (30° to the left and right) Drive by 1

double-acting control valve

460 kg

???