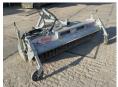

## **SWEEPER MACHINE KEH 230 – TYPE 500**

**€** 4.750???.

????? ??????

Fliegl

## **Algemeen**

??? ????? ??????????

First owner

???????

KEH 230

Veldhoven, Netherlands

Sweeper machine type 500 Our all-rounder boasts a robust and compact design and is ideal for cleaning yards, barns and very dirty roads. Technical details: Sweeper (Ø 500 mm), in single-segment design with durable plastic bristles Equipped with 2 sturdy steering wheels (Ø 250 mm each). The height of the steering wheels only has to be adjusted once Three-stage mechanical swivel (30° to the left and right) Drive by 1