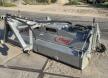

## **Algemeen**

??? ????? ??????????

First owner

???????

KEH 230

Veldhoven, Netherlands

Sweeper machine type 500 Our all-rounder boasts a robust and compact design and is ideal for cleaning yards, barns and very dirty roads. Technical details: Sweeper (Ø 500 mm), in single-segment design with durable plastic bristles Equipped with 2 sturdy steering wheels (Ø 250 mm each). The height of the steering wheels only has to be adjusted once Three-stage mechanical swivel (30° to the left and right) Drive by 1

double-acting control valve

460 kg

???