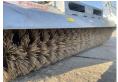

## **Algemeen**

??? ????? ??????????

First owner

???????

KEH 230

Veldhoven, Netherlands

Sweeper machine type 500 Our all-rounder boasts a robust and compact design and is ideal for cleaning yards, barns and very dirty roads. Technical details: Sweeper (Ø 500 mm), in single-segment design with durable plastic bristles Equipped with 2 sturdy steering wheels (Ø 250 mm each). The height of the steering wheels only has to be adjusted once Three-stage mechanical swivel (30° to the left and right) Drive by 1