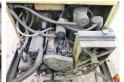

> Available at Boss Machinery! This used Hofmann H26 Others from

1988 has an engine power of -kW and counts 2251 operational hours. The total weight of this Hofmann H26

is - kg and the dimensions are 5.20 x 1.70 x 2.30. Furthermore, this H26 is equipped with . Do you want more information or do you want to try the Hofmann H26 at our yard? Please let us