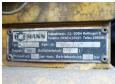

## **Hofmann H26**

**€** 9.500???.

??? 1988

????? ?????? BM004303 ????? 2.251

Algemeen

???????

??? H26

????? ????????? Veldhoven, Netherlands

> Available at Boss Machinery! This used Hofmann H26 Others from

1988 has an engine power of -kW and counts 2251 operational hours. The total weight of this Hofmann H26

is - kg and the dimensions are 5.20 x 1.70 x 2.30. Furthermore, this H26 is equipped with . Do you want more information or do you want to try the Hofmann H26 at our yard? Please let us