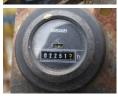

> Available at Boss Machinery! This used Hofmann H26 Others from

1988 has an engine power of -kW and counts 2251 operational hours. The total weight of this Hofmann H26

is - kg and the dimensions are 5.20 x 1.70 x 2.30. Furthermore, this H26 is equipped with . Do you want more information or do you want to try the Hofmann H26 at our yard? Please let us