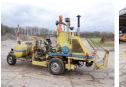

## **Hofmann H26**

**€** 9.500???.

??? 1988

????? ?????? BM004303 ????? 2.251

Algemeen

???????

??? H26

????? ????????? Veldhoven, Netherlands

> Available at Boss Machinery! This used Hofmann H26 Others from

1988 has an engine power of -kW and counts 2251 operational hours. The total weight of this Hofmann H26

is - kg and the dimensions are 5.20 x 1.70 x 2.30. Furthermore, this H26 is equipped with . Do you want more information or do you want to try the Hofmann H26 at our yard? Please let us