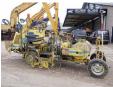

## **Hofmann H26**

**€** 9.500???.

??? 1988

????? ?????? BM004303 ????? 2.251

Algemeen

???????

??? H26

????? ????????? Veldhoven, Netherlands

> Available at Boss Machinery! This used Hofmann H26 Others from

1988 has an engine power of -kW and counts 2251 operational hours. The total weight of this Hofmann H26

is - kg and the dimensions are 5.20 x 1.70 x 2.30. Furthermore, this H26 is equipped with . Do you want more information or do you want to try the Hofmann H26 at our yard? Please let us