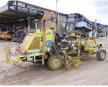

## **Hofmann H26**

**€** 9.500???.

??? 1988

????? ?????? BM004303 ????? 2.251

Algemeen

???????

??? H26

????? ????????? Veldhoven, Netherlands

> Available at Boss Machinery! This used Hofmann H26 Others from

1988 has an engine power of -kW and counts 2251 operational hours. The total weight of this Hofmann H26

is - kg and the dimensions are 5.20 x 1.70 x 2.30. Furthermore, this H26 is equipped with . Do you want more information or do you want to try the Hofmann H26 at our yard? Please let us