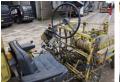

## **Hofmann H26**

**€** 9.500???.

??? 1988

????? ?????? BM004303 ????? 2.251

Algemeen

???????

??? H26

????? ????????? Veldhoven, Netherlands

> Available at Boss Machinery! This used Hofmann H26 Others from

1988 has an engine power of -kW and counts 2251 operational hours. The total weight of this Hofmann H26

is - kg and the dimensions are 5.20 x 1.70 x 2.30. Furthermore, this H26 is equipped with . Do you want more information or do you want to try the Hofmann H26 at our yard? Please let us