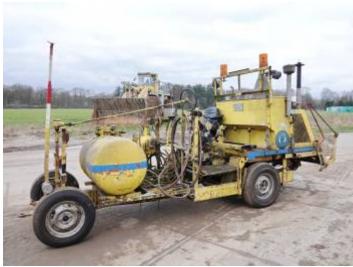

## **Hofmann H26**

**€** 9.500???.

??? 1988

????? ?????? BM004303 ????? 2.251

Algemeen

???????

??? H26

????? ????????? Veldhoven, Netherlands

> Available at Boss Machinery! This used Hofmann H26 Others from

1988 has an engine power of -kW and counts 2251 operational hours. The total weight of this Hofmann H26

is - kg and the dimensions are 5.20 x 1.70 x 2.30. Furthermore, this H26 is equipped with . Do you want more information or do you want to try the Hofmann H26 at our yard? Please let us