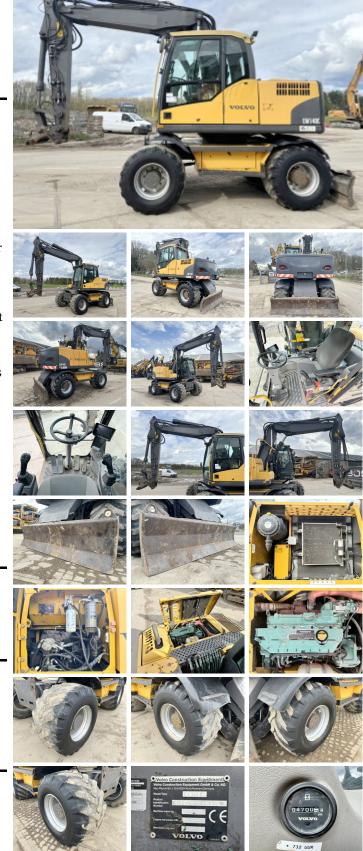

#### Algemeen

????????????????Dutch vehicleCertificaatChassis nummer

????????

EW140C Veldhoven, Netherlands

CE + EPAVCEW140CK00120598 Available at Boss Machinery! This Volvo EW140C Wheeled Excavator from 2008 has an engine power of 91 kW and counts 5423 operational hours. Always worked in The Netherlands. The total weight of this Volvo EW140C is 16050 kg and the dimensions are 7.80 x 2.60 x 3.25. Furthermore, this EW140C is equipped with Radio, Wheeled Excavator also has a CE + EPA marking. Do you want more information or do you want to try the Volvo EW140C at our yard? Please let us know.

#### **Motor informatie**

Volvo D5E 91

16050

7.80 x 2.60 x 3.25

## Banden / Rupsen

20% 40% 40% 40% 600/50-22.5 600/50-22.5

Opties

Radio Beacon ???????????????? Airco